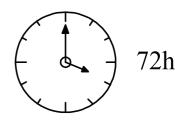

- 1. Pat to make it fluffy and assist with regaining its original shape.
- 2. Knead and fluff the cushions to allow air to flow through the foam.

Full decompression may take up to 72 hours.