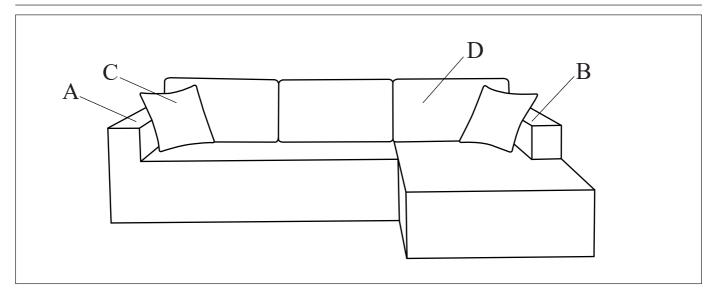

## RIGHT CHAISE 2-PIECE SECTIONAL ASSEMBLY INSTRUCTION(TOTAL 2 BOXES)

STOP

STOP and please check that you have two boxes, Carton 1 of 2 and carton 2 of 2 BEFORE unpackaging contents.

## TIPS:

- 1. This sectional sofa comes in 2 separate boxes, carton 1 of 2 which contains the loveseat, and carton 2 of 2 which contains the chaise lounge. The cartons may be delivered separately. Please wait to receive both cartons before unpacking the contents.
- 2. The actual color of the materials may be slightly different from stock photos due to differences in lighting and screen settings.
- 3. This sofa-in-a-box has been vacuum packed for easier handling and shipping. The special vacuum-tolerant upholstery fabric may have wrinkles that will naturally be flattened with time.
- 4. Please remove all parts from the packaging and pat/fluff all parts to assist them with regaining airflow and their original shapes.
- 5. Please keep plastic bags away from children.