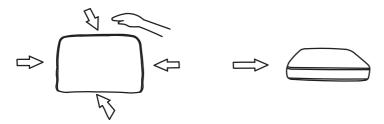

- 1. Pat to make it fluffy and assist with regaining its original shape.
- 2. Knead and fluff the cushions to allow air to flow through the foam.

Full decompression may take up to 72 hours.