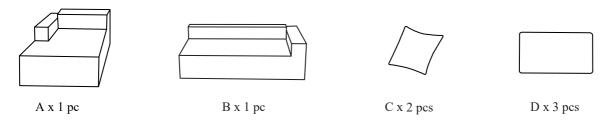

## TIPS:

- 1. This sectional sofa comes in 2 separate boxes, carton 1 of 2 which contains the loveseat, and carton 2 of 2 which contains the chaise lounge. The cartons may be delivered separately. Please wait to receive both cartons before unpacking the contents.
- 2. The actual color of the materials may be slightly different from stock photos due to differences in lighting and screen settings.
- 3. This sofa-in-a-box has been vacuum packed for easier handling and shipping. The special vacuum-tolerant upholstery fabric may have wrinkles that will naturally be flattened with time.
- 4. Please remove all parts from the packaging and pat/fluff all parts to assist them with regaining airflow and their original shapes.
- 5. Please keep plastic bags away from children.