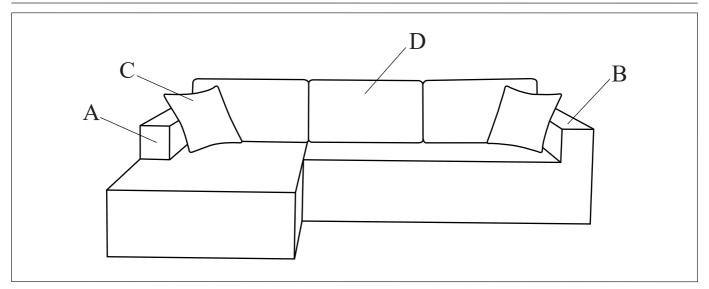

## TIPS:

- 1. This sectional sofa comes in 2 separate boxes, carton 1 of 2 which contains the loveseat, and carton 2 of 2 which contains the chaise lounge. The cartons may be delivered separately. Please wait to receive both cartons before unpacking the contents.
- 2. The actual color of the materials may be slightly different from stock photos due to differences in lighting and screen settings.
- 3. This sofa-in-a-box has been vacuum packed for easier handling and shipping. The special vacuum-tolerant upholstery fabric may have wrinkles that will naturally be flattened with time.
- 4. Please remove all parts from the packaging and pat/fluff all parts to assist them with regaining airflow and their original shapes.
- 5. Please keep plastic bags away from children.