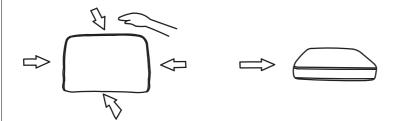

2. Knead and fluff the cushions to allow air to flow through the foam.

Full decompression may take up to 72 hours.