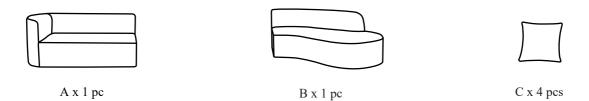

## RIGHT CHAISE 2-PIECE SECTIONAL ASSEMBLY INSTRUCTION(TOTAL 2 BOXES)

STOP and please check that you have two boxes, Carton 1 of 2 and carton 2 of 2 BEFORE unpackaging contents.