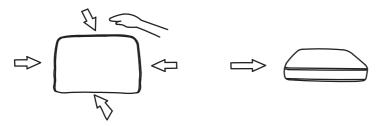

2. Knead and fluff the cushions to allow air to flow through the foam.

Full decompression may take up to 72 hours.