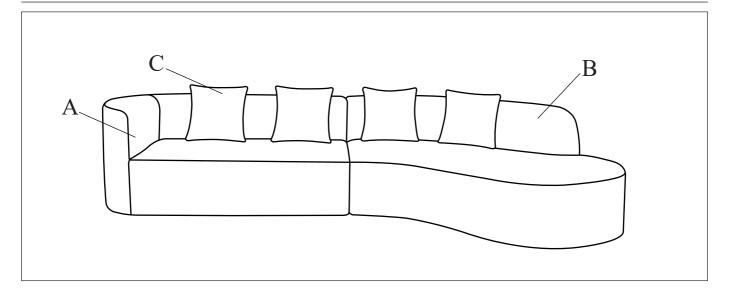

## RIGHT CHAISE 2-PIECE SECTIONAL ASSEMBLY INSTRUCTION(TOTAL 2 BOXES)

STOP and please check that you have two boxes, Carton 1 of 2 and carton 2 of 2 BEFORE unpackaging contents.

## TIPS:

- 1. This sectional sofa comes in 2 separate boxes, carton 1 of 2 which contains the loveseat, and carton 2 of 2 which contains the chaise lounge. The cartons may be delivered separately. Please wait to receive both cartons before unpacking the contents.
- 2. The actual color of the materials may be slightly different from stock photos due to differences in lighting and screen settings.
- 3. This sofa-in-a-box has been vacuum packed for easier handling and shipping. The special vacuum-tolerant upholstery fabric may have wrinkles that will naturally be flattened with time.
- 4. Please remove all parts from the packaging and pat/fluff all parts to assist them with regaining airflow and their original shapes.
- 5. Please keep plastic bags away from children.