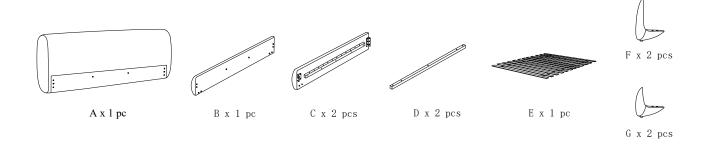

Please leave bolts loosened until all bolts are placed before tightening completely.

| Part# | Picture    | Description               | QTY | Location                   | Part# | Picture | Description         | QTY | Location         |
|-------|------------|---------------------------|-----|----------------------------|-------|---------|---------------------|-----|------------------|
| Н     |            | Center leg                | 6   | Wrapped in a non-woven bag | Q     | 0       | Spring Washer Ø8    | 14  | Hardware Pack    |
| I     |            | Triangle connection piece | 2   | Wrapped in a non-woven bag | , «   |         |                     | 16  | Already in Place |
| J     | 49         | Cp3-1                     | 4   | Wrapped in a non-woven bag | R     | 0       | Flat Washer Ø8x25mm | 16  | Already in Place |
| K     | <b>*</b>   | Bolt Ø6x30mm              | 6   | Already in Place           | S     | 0       | Flat Washer Ø8x22mm | 6   | Hardware Pack    |
| L     | •          | Bolt Ø8x30mm              | 16  | Already in Place           | T     | 0       | Flat Washer Ø8x18mm | 8   | Hardware Pack    |
|       |            |                           | 4   | Hardware Pack              | U     | 0       | Spring Washer Ø6    | 6   | Already in Place |
| M     | <b>1</b> 0 | Bolt Ø8x60mm              | 8   | Hardware Pack              | V     | 0       | Flat Washer Ø6x25mm | 6   | Already in Place |
| N     |            | "L" Wrenches Ø4           | 1   | Hardware Pack              | W     | 8       | Spanner Ø14         | 1   | Hardware Pack    |
| 0     |            | "L" Wrenches Ø5           | 1   | Hardware Pack              | X     |         | Screws 4x30mm       | 48  | Hardware Pack    |
| P     | 9          | Nut Ø8                    | 2   | Hardware Pack              |       |         |                     |     |                  |