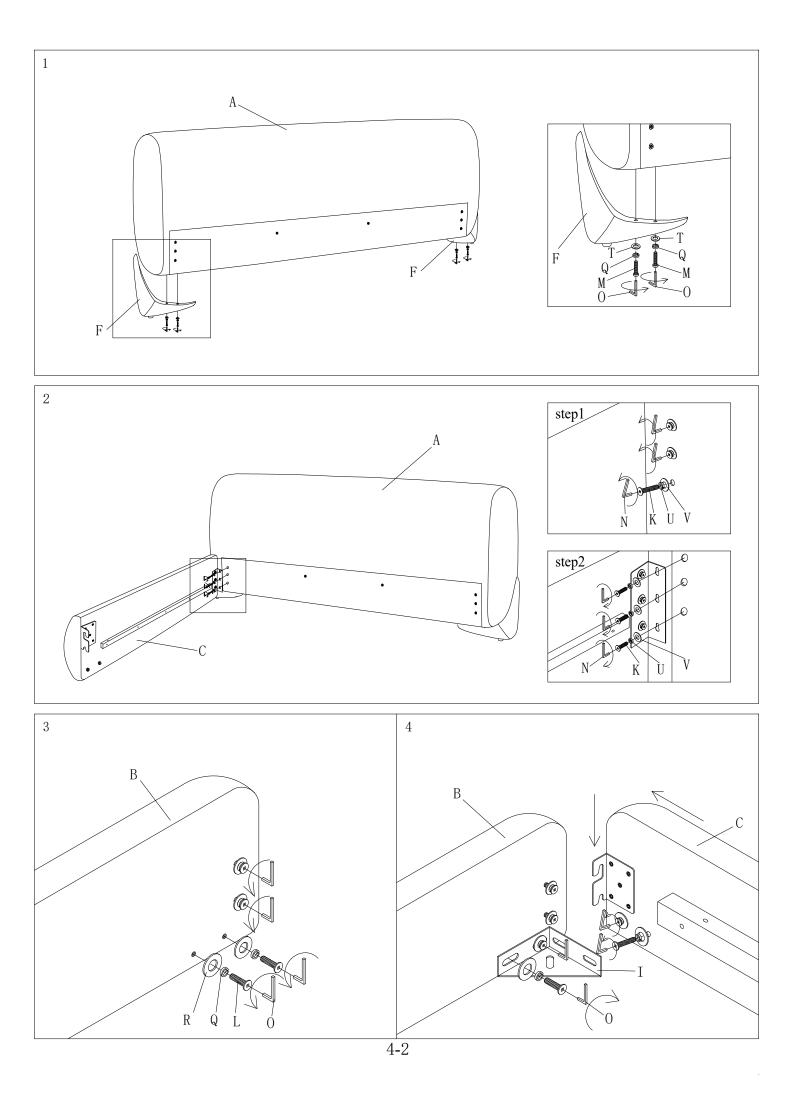

Please leave bolts loosened until all bolts are placed before tightening completely.

| Part# | Picture    | Description               | QTY | Location                   | Part# | Picture | Description         | QTY | Location         |
|-------|------------|---------------------------|-----|----------------------------|-------|---------|---------------------|-----|------------------|
| Н     |            | Center leg                | 6   | Wrapped in a non-woven bag | Q     | 0       | Spring Washer Ø8    | 14  | Hardware Pack    |
| I     |            | Triangle connection piece | 2   | Wrapped in a non-woven bag | , «   |         |                     | 16  | Already in Place |
| J     | 49         | Cp3-1                     | 4   | Wrapped in a non-woven bag | R     | 0       | Flat Washer Ø8x25mm | 16  | Already in Place |
| K     | <b>*</b>   | Bolt Ø6x30mm              | 6   | Already in Place           | S     | 0       | Flat Washer Ø8x22mm | 6   | Hardware Pack    |
| L     | •          | Bolt Ø8x30mm              | 16  | Already in Place           | T     | 0       | Flat Washer Ø8x18mm | 8   | Hardware Pack    |
|       |            |                           | 4   | Hardware Pack              | U     | 0       | Spring Washer Ø6    | 6   | Already in Place |
| M     | <b>1</b> 0 | Bolt Ø8x60mm              | 8   | Hardware Pack              | V     | 0       | Flat Washer Ø6x25mm | 6   | Already in Place |
| N     |            | "L" Wrenches Ø4           | 1   | Hardware Pack              | W     | 8       | Spanner Ø14         | 1   | Hardware Pack    |
| 0     |            | "L" Wrenches Ø5           | 1   | Hardware Pack              | X     |         | Screws 4x30mm       | 48  | Hardware Pack    |
| P     | 9          | Nut Ø8                    | 2   | Hardware Pack              |       |         |                     |     |                  |