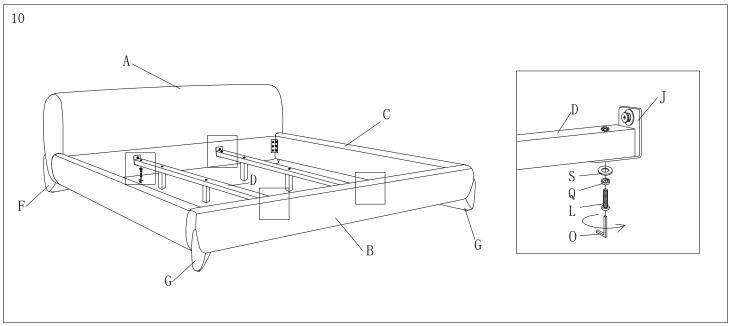

Please leave bolts loosened until all bolts are placed before tightening completely.

| Part# | Picture    | Description               | QTY | Location                   | Part# | Picture | Description         | QTY | Location         |
|-------|------------|---------------------------|-----|----------------------------|-------|---------|---------------------|-----|------------------|
| Н     |            | Center leg                | 6   | Wrapped in a non-woven bag | Q     | 0       | Spring Washer Ø8    | 14  | Hardware Pack    |
| I     |            | Triangle connection piece | 2   | Wrapped in a non-woven bag | , «   |         |                     | 16  | Already in Place |
| J     | 49         | Cp3-1                     | 4   | Wrapped in a non-woven bag | R     | 0       | Flat Washer Ø8x25mm | 16  | Already in Place |
| K     | <b>*</b>   | Bolt Ø6x30mm              | 6   | Already in Place           | S     | 0       | Flat Washer Ø8x22mm | 6   | Hardware Pack    |
| L     | •          | Bolt Ø8x30mm              | 16  | Already in Place           | T     | 0       | Flat Washer Ø8x18mm | 8   | Hardware Pack    |
|       |            |                           | 4   | Hardware Pack              | U     | 0       | Spring Washer Ø6    | 6   | Already in Place |
| M     | <b>1</b> 0 | Bolt Ø8x60mm              | 8   | Hardware Pack              | V     | 0       | Flat Washer Ø6x25mm | 6   | Already in Place |
| N     |            | "L" Wrenches Ø4           | 1   | Hardware Pack              | W     | 8       | Spanner Ø14         | 1   | Hardware Pack    |
| 0     |            | "L" Wrenches Ø5           | 1   | Hardware Pack              | X     |         | Screws 4x30mm       | 48  | Hardware Pack    |
| P     | 9          | Nut Ø8                    | 2   | Hardware Pack              |       |         |                     |     |                  |