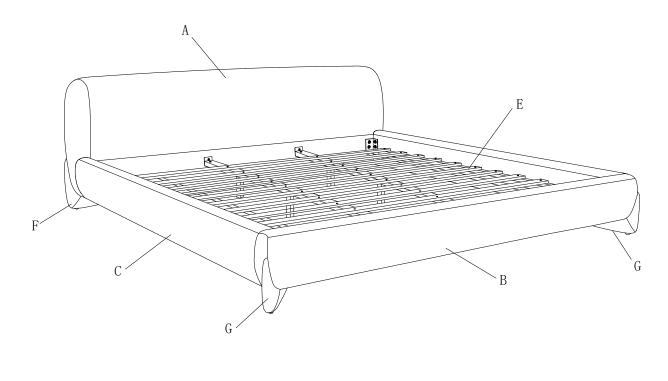

Please leave bolts loosened until all bolts are placed before tightening completely.

| Part# | Picture    | Description               | QTY | Location                   | Part# | Picture | Description         | QTY | Location         |
|-------|------------|---------------------------|-----|----------------------------|-------|---------|---------------------|-----|------------------|
| Н     |            | Center leg                | 6   | Wrapped in a non-woven bag | Q     | 0       | Spring Washer Ø8    | 14  | Hardware Pack    |
| I     |            | Triangle connection piece | 2   | Wrapped in a non-woven bag | , «   |         |                     | 16  | Already in Place |
| J     | 49         | Cp3-1                     | 4   | Wrapped in a non-woven bag | R     | 0       | Flat Washer Ø8x25mm | 16  | Already in Place |
| K     | <b>*</b>   | Bolt Ø6x30mm              | 6   | Already in Place           | S     | 0       | Flat Washer Ø8x22mm | 6   | Hardware Pack    |
| L     | •          | Bolt Ø8x30mm              | 16  | Already in Place           | T     | 0       | Flat Washer Ø8x18mm | 8   | Hardware Pack    |
|       |            |                           | 4   | Hardware Pack              | U     | 0       | Spring Washer Ø6    | 6   | Already in Place |
| M     | <b>1</b> 0 | Bolt Ø8x60mm              | 8   | Hardware Pack              | V     | 0       | Flat Washer Ø6x25mm | 6   | Already in Place |
| N     |            | "L" Wrenches Ø4           | 1   | Hardware Pack              | W     | 8       | Spanner Ø14         | 1   | Hardware Pack    |
| 0     |            | "L" Wrenches Ø5           | 1   | Hardware Pack              | X     |         | Screws 4x30mm       | 48  | Hardware Pack    |
| P     | 9          | Nut Ø8                    | 2   | Hardware Pack              |       |         |                     |     |                  |