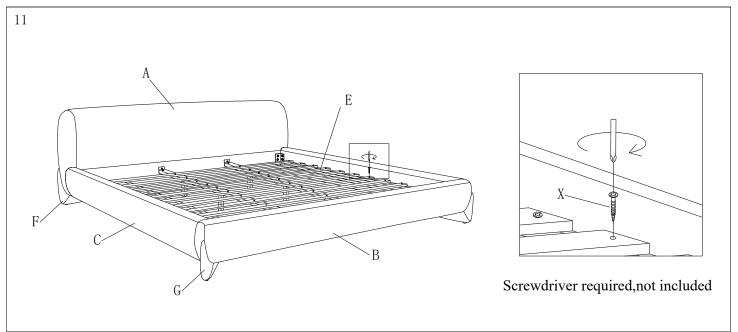

Please leave bolts loosened until all bolts are placed before tightening completely.

| Part# | Picture    | Description               | QTY | Location                   | Part# | Picture | Description         | QTY | Location         |
|-------|------------|---------------------------|-----|----------------------------|-------|---------|---------------------|-----|------------------|
| Н     |            | Center leg                | 6   | Wrapped in a non-woven bag | Q     | 0       | Spring Washer Ø8    | 14  | Hardware Pack    |
| I     |            | Triangle connection piece | 2   | Wrapped in a non-woven bag | , «   |         |                     | 16  | Already in Place |
| J     | 49         | Cp3-1                     | 4   | Wrapped in a non-woven bag | R     | 0       | Flat Washer Ø8x25mm | 16  | Already in Place |
| K     | <b>*</b>   | Bolt Ø6x30mm              | 6   | Already in Place           | S     | 0       | Flat Washer Ø8x22mm | 6   | Hardware Pack    |
| L     | •          | Bolt Ø8x30mm              | 16  | Already in Place           | T     | 0       | Flat Washer Ø8x18mm | 8   | Hardware Pack    |
|       |            |                           | 4   | Hardware Pack              | U     | 0       | Spring Washer Ø6    | 6   | Already in Place |
| M     | <b>1</b> 0 | Bolt Ø8x60mm              | 8   | Hardware Pack              | V     | 0       | Flat Washer Ø6x25mm | 6   | Already in Place |
| N     |            | "L" Wrenches Ø4           | 1   | Hardware Pack              | W     | 8       | Spanner Ø14         | 1   | Hardware Pack    |
| 0     |            | "L" Wrenches Ø5           | 1   | Hardware Pack              | X     |         | Screws 4x30mm       | 48  | Hardware Pack    |
| P     | 9          | Nut Ø8                    | 2   | Hardware Pack              |       |         |                     |     |                  |