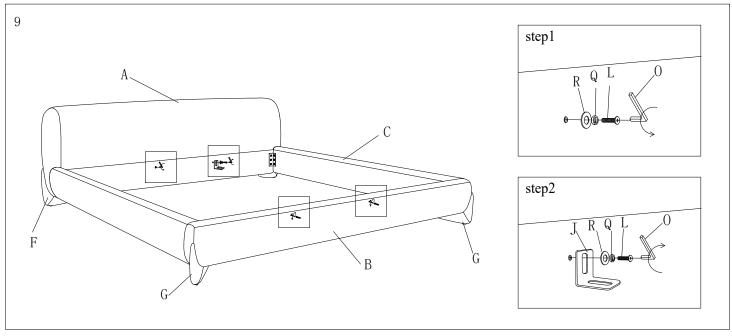

Please leave bolts loosened until all bolts are placed before tightening completely.

| Part# | Picture    | Description               | QTY | Location                   | Part# | Picture | Description         | QTY | Location         |
|-------|------------|---------------------------|-----|----------------------------|-------|---------|---------------------|-----|------------------|
| Н     |            | Center leg                | 6   | Wrapped in a non-woven bag | Q     | 0       | Spring Washer Ø8    | 14  | Hardware Pack    |
| I     |            | Triangle connection piece | 2   | Wrapped in a non-woven bag | , «   |         |                     | 16  | Already in Place |
| J     | 49         | Cp3-1                     | 4   | Wrapped in a non-woven bag | R     | 0       | Flat Washer Ø8x25mm | 16  | Already in Place |
| K     | <b>*</b>   | Bolt Ø6x30mm              | 6   | Already in Place           | S     | 0       | Flat Washer Ø8x22mm | 6   | Hardware Pack    |
| L     | •          | Bolt Ø8x30mm              | 16  | Already in Place           | T     | 0       | Flat Washer Ø8x18mm | 8   | Hardware Pack    |
|       |            |                           | 4   | Hardware Pack              | U     | 0       | Spring Washer Ø6    | 6   | Already in Place |
| M     | <b>1</b> 0 | Bolt Ø8x60mm              | 8   | Hardware Pack              | V     | 0       | Flat Washer Ø6x25mm | 6   | Already in Place |
| N     |            | "L" Wrenches Ø4           | 1   | Hardware Pack              | W     | 8       | Spanner Ø14         | 1   | Hardware Pack    |
| 0     |            | "L" Wrenches Ø5           | 1   | Hardware Pack              | X     |         | Screws 4x30mm       | 48  | Hardware Pack    |
| P     | 9          | Nut Ø8                    | 2   | Hardware Pack              |       |         |                     |     |                  |