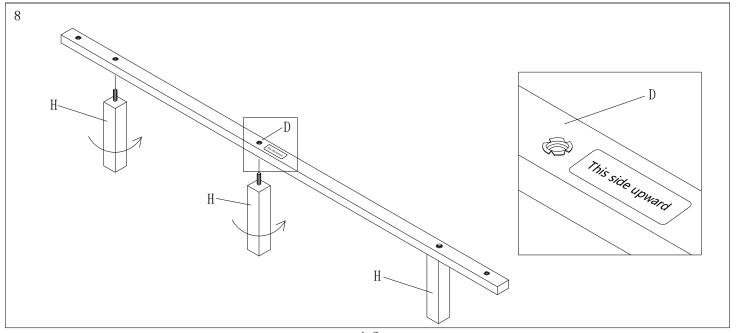

Please leave bolts loosened until all bolts are placed before tightening completely.

| Part# | Picture    | Description               | QTY | Location                   | Part# | Picture | Description         | QTY | Location         |
|-------|------------|---------------------------|-----|----------------------------|-------|---------|---------------------|-----|------------------|
| Н     |            | Center leg                | 6   | Wrapped in a non-woven bag | Q     | 0       | Spring Washer Ø8    | 14  | Hardware Pack    |
| I     |            | Triangle connection piece | 2   | Wrapped in a non-woven bag | , «   |         |                     | 16  | Already in Place |
| J     | 49         | Cp3-1                     | 4   | Wrapped in a non-woven bag | R     | 0       | Flat Washer Ø8x25mm | 16  | Already in Place |
| K     | <b>*</b>   | Bolt Ø6x30mm              | 6   | Already in Place           | S     | 0       | Flat Washer Ø8x22mm | 6   | Hardware Pack    |
| L     | •          | Bolt Ø8x30mm              | 16  | Already in Place           | T     | 0       | Flat Washer Ø8x18mm | 8   | Hardware Pack    |
|       |            |                           | 4   | Hardware Pack              | U     | 0       | Spring Washer Ø6    | 6   | Already in Place |
| M     | <b>1</b> 0 | Bolt Ø8x60mm              | 8   | Hardware Pack              | V     | 0       | Flat Washer Ø6x25mm | 6   | Already in Place |
| N     |            | "L" Wrenches Ø4           | 1   | Hardware Pack              | W     | 8       | Spanner Ø14         | 1   | Hardware Pack    |
| 0     |            | "L" Wrenches Ø5           | 1   | Hardware Pack              | X     |         | Screws 4x30mm       | 48  | Hardware Pack    |
| P     | 9          | Nut Ø8                    | 2   | Hardware Pack              |       |         |                     |     |                  |