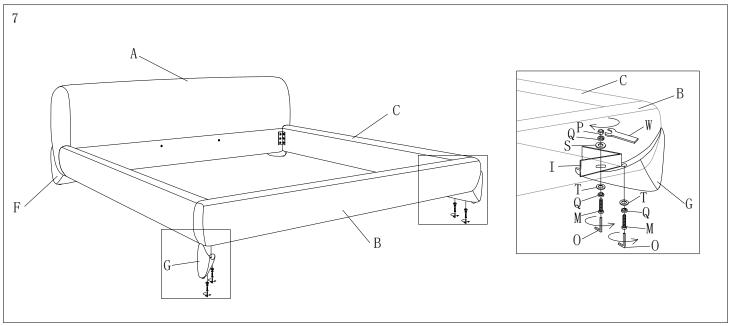

Please leave bolts loosened until all bolts are placed before tightening completely.

| Part# | Picture    | Description               | QTY | Location                   | Part# | Picture | Description         | QTY | Location         |
|-------|------------|---------------------------|-----|----------------------------|-------|---------|---------------------|-----|------------------|
| Н     |            | Center leg                | 6   | Wrapped in a non-woven bag | Q     | 0       | Spring Washer Ø8    | 14  | Hardware Pack    |
| I     |            | Triangle connection piece | 2   | Wrapped in a non-woven bag | , «   |         |                     | 16  | Already in Place |
| J     | 49         | Cp3-1                     | 4   | Wrapped in a non-woven bag | R     | 0       | Flat Washer Ø8x25mm | 16  | Already in Place |
| K     | <b>*</b>   | Bolt Ø6x30mm              | 6   | Already in Place           | S     | 0       | Flat Washer Ø8x22mm | 6   | Hardware Pack    |
| L     | •          | Bolt Ø8x30mm              | 16  | Already in Place           | T     | 0       | Flat Washer Ø8x18mm | 8   | Hardware Pack    |
|       |            |                           | 4   | Hardware Pack              | U     | 0       | Spring Washer Ø6    | 6   | Already in Place |
| M     | <b>1</b> 0 | Bolt Ø8x60mm              | 8   | Hardware Pack              | V     | 0       | Flat Washer Ø6x25mm | 6   | Already in Place |
| N     |            | "L" Wrenches Ø4           | 1   | Hardware Pack              | W     | 8       | Spanner Ø14         | 1   | Hardware Pack    |
| 0     |            | "L" Wrenches Ø5           | 1   | Hardware Pack              | X     |         | Screws 4x30mm       | 48  | Hardware Pack    |
| P     | 9          | Nut Ø8                    | 2   | Hardware Pack              |       |         |                     |     |                  |