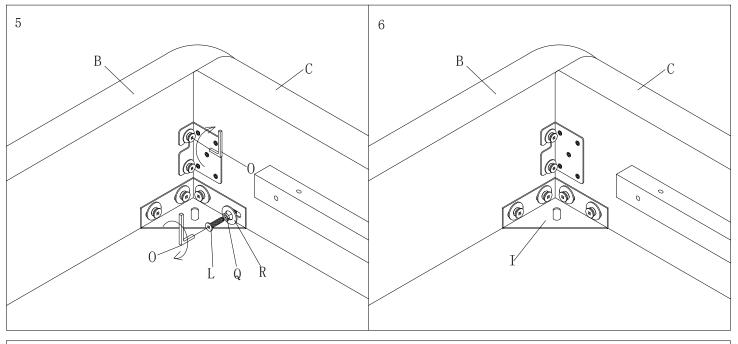

Please leave bolts loosened until all bolts are placed before tightening completely.

| Part# | Picture    | Description               | QTY | Location                   | Part# | Picture | Description         | QTY | Location         |
|-------|------------|---------------------------|-----|----------------------------|-------|---------|---------------------|-----|------------------|
| Н     |            | Center leg                | 6   | Wrapped in a non-woven bag | Q     | 0       | Spring Washer Ø8    | 14  | Hardware Pack    |
| I     |            | Triangle connection piece | 2   | Wrapped in a non-woven bag | , «   |         |                     | 16  | Already in Place |
| J     | 49         | Cp3-1                     | 4   | Wrapped in a non-woven bag | R     | 0       | Flat Washer Ø8x25mm | 16  | Already in Place |
| K     | <b>*</b>   | Bolt Ø6x30mm              | 6   | Already in Place           | S     | 0       | Flat Washer Ø8x22mm | 6   | Hardware Pack    |
| L     | •          | Bolt Ø8x30mm              | 16  | Already in Place           | T     | 0       | Flat Washer Ø8x18mm | 8   | Hardware Pack    |
|       |            |                           | 4   | Hardware Pack              | U     | 0       | Spring Washer Ø6    | 6   | Already in Place |
| M     | <b>1</b> 0 | Bolt Ø8x60mm              | 8   | Hardware Pack              | V     | 0       | Flat Washer Ø6x25mm | 6   | Already in Place |
| N     |            | "L" Wrenches Ø4           | 1   | Hardware Pack              | W     | 8       | Spanner Ø14         | 1   | Hardware Pack    |
| 0     |            | "L" Wrenches Ø5           | 1   | Hardware Pack              | X     |         | Screws 4x30mm       | 48  | Hardware Pack    |
| P     | 9          | Nut Ø8                    | 2   | Hardware Pack              |       |         |                     |     |                  |