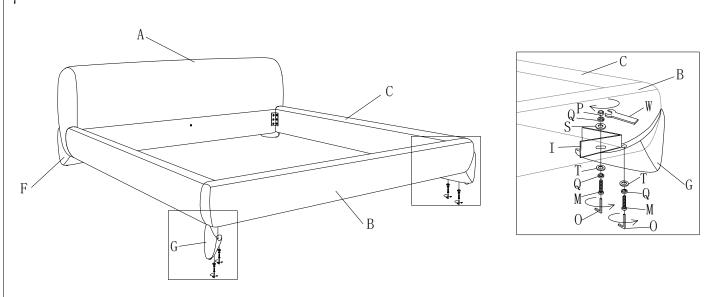

Please leave bolts loosened until all bolts are placed before tightening completely.

| Part# | Picture    | Description               | QTY | Location                   | Part# | Picture | Description         | QTY | Location         |
|-------|------------|---------------------------|-----|----------------------------|-------|---------|---------------------|-----|------------------|
| Н     |            | Center leg                | 3   | Wrapped in a non-woven bag | Q     | Ø       | Spring Washer Ø8    | 12  | Hardware Pack    |
| Ι     | 100 M      | Triangle connection piece | 2   | Wrapped in a non-woven bag | Q     |         |                     | 14  | Already in Place |
| J     | -          | Cp3-1                     | 2   | Wrapped in a non-woven bag | R     | 0       | Flat Washer Ø8x25mm | 14  | Already in Place |
| K     | 8          | Bolt Ø6x30mm              | 6   | Already in Place           | S     | 0       | Flat Washer Ø8x22mm | 4   | Hardware Pack    |
| L     | ~          | Bolt Ø8x30mm              | 14  | Already in Place           | Т     | 0       | Flat Washer Ø8x18mm | 8   | Hardware Pack    |
|       |            |                           | 2   | Hardware Pack              | U     | Ø       | Spring Washer Ø6    | 6   | Already in Place |
| М     | <b>N</b> 0 | Bolt Ø8x60mm              | 8   | Hardware Pack              | V     | 0       | Flat Washer Ø6x25mm | 6   | Already in Place |
| N     |            | "L" Wrenches Ø4           | 1   | Hardware Pack              | W     | Ţ       | Spanner Ø14         | 1   | Hardware Pack    |
| 0     |            | "L" Wrenches Ø5           | 1   | Hardware Pack              | Х     |         | Screws 4x30mm       | 36  | Hardware Pack    |
| Р     | 9          | Nut Ø8                    | 2   | Hardware Pack              |       |         |                     |     |                  |