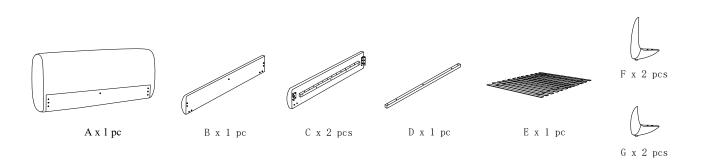

Please leave bolts loosened until all bolts are placed before tightening completely.

| Part# | Picture    | Description               | QTY | Location                   | Part# | Picture | Description         | QTY | Location         |
|-------|------------|---------------------------|-----|----------------------------|-------|---------|---------------------|-----|------------------|
| Н     |            | Center leg                | 3   | Wrapped in a non-woven bag | Q     | Ø       | Spring Washer Ø8    | 12  | Hardware Pack    |
| Ι     | 100 M      | Triangle connection piece | 2   | Wrapped in a non-woven bag | Q     |         |                     | 14  | Already in Place |
| J     | -          | Cp3-1                     | 2   | Wrapped in a non-woven bag | R     | 0       | Flat Washer Ø8x25mm | 14  | Already in Place |
| K     | 8          | Bolt Ø6x30mm              | 6   | Already in Place           | S     | 0       | Flat Washer Ø8x22mm | 4   | Hardware Pack    |
| L     | ~          | Bolt Ø8x30mm              | 14  | Already in Place           | Т     | 0       | Flat Washer Ø8x18mm | 8   | Hardware Pack    |
|       |            |                           | 2   | Hardware Pack              | U     | Ø       | Spring Washer Ø6    | 6   | Already in Place |
| М     | <b>N</b> 0 | Bolt Ø8x60mm              | 8   | Hardware Pack              | V     | 0       | Flat Washer Ø6x25mm | 6   | Already in Place |
| N     |            | "L" Wrenches Ø4           | 1   | Hardware Pack              | W     | Ţ       | Spanner Ø14         | 1   | Hardware Pack    |
| 0     |            | "L" Wrenches Ø5           | 1   | Hardware Pack              | Х     |         | Screws 4x30mm       | 36  | Hardware Pack    |
| Р     | 9          | Nut Ø8                    | 2   | Hardware Pack              |       |         |                     |     |                  |