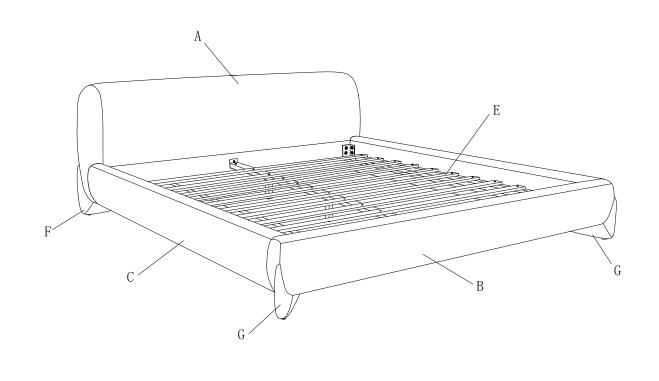

Please leave bolts loosened until all bolts are placed before tightening completely.

| Part# | Picture    | Description               | QTY | Location                   | Part# | Picture | Description         | QTY | Location         |
|-------|------------|---------------------------|-----|----------------------------|-------|---------|---------------------|-----|------------------|
| Н     |            | Center leg                | 3   | Wrapped in a non-woven bag | Q     | Ø       | Spring Washer Ø8    | 12  | Hardware Pack    |
| Ι     | 100 M      | Triangle connection piece | 2   | Wrapped in a non-woven bag | Q     |         |                     | 14  | Already in Place |
| J     | -          | Cp3-1                     | 2   | Wrapped in a non-woven bag | R     | 0       | Flat Washer Ø8x25mm | 14  | Already in Place |
| K     | 8          | Bolt Ø6x30mm              | 6   | Already in Place           | S     | 0       | Flat Washer Ø8x22mm | 4   | Hardware Pack    |
| L     | ~          | Bolt Ø8x30mm              | 14  | Already in Place           | Т     | 0       | Flat Washer Ø8x18mm | 8   | Hardware Pack    |
|       |            |                           | 2   | Hardware Pack              | U     | Ø       | Spring Washer Ø6    | 6   | Already in Place |
| М     | <b>N</b> 0 | Bolt Ø8x60mm              | 8   | Hardware Pack              | V     | 0       | Flat Washer Ø6x25mm | 6   | Already in Place |
| N     |            | "L" Wrenches Ø4           | 1   | Hardware Pack              | W     | Ţ       | Spanner Ø14         | 1   | Hardware Pack    |
| 0     |            | "L" Wrenches Ø5           | 1   | Hardware Pack              | Х     |         | Screws 4x30mm       | 36  | Hardware Pack    |
| Р     | 9          | Nut Ø8                    | 2   | Hardware Pack              |       |         |                     |     |                  |