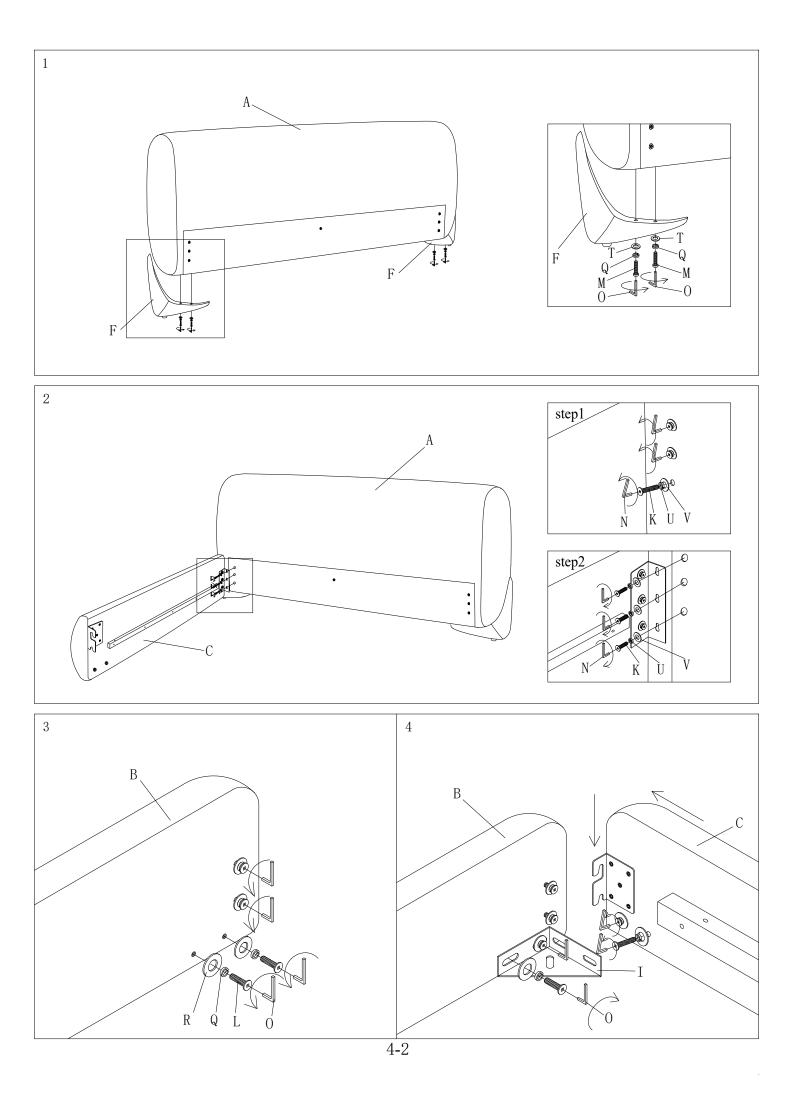

## HEADBOARD SET ASSEMBLY INSTRUCTION (TOTAL 1 BOX)

Please read over the instructions, it will be a time-saver in the long run. Note: Before assembly, please be sure to work on a soft flat surface to avoid any damage to the finish.

Please leave bolts loosened until all bolts are placed before tightening completely.

| Part# | Picture    | Description               | QTY | Location                   | Part# | Picture | Description         | QTY | Location         |
|-------|------------|---------------------------|-----|----------------------------|-------|---------|---------------------|-----|------------------|
| Н     |            | Center leg                | 3   | Wrapped in a non-woven bag | Q     | Ø       | Spring Washer Ø8    | 12  | Hardware Pack    |
| Ι     | 100 M      | Triangle connection piece | 2   | Wrapped in a non-woven bag | Q     |         |                     | 14  | Already in Place |
| J     | -          | Cp3-1                     | 2   | Wrapped in a non-woven bag | R     | 0       | Flat Washer Ø8x25mm | 14  | Already in Place |
| K     | 8          | Bolt Ø6x30mm              | 6   | Already in Place           | S     | 0       | Flat Washer Ø8x22mm | 4   | Hardware Pack    |
| L     | ~          | Bolt Ø8x30mm              | 14  | Already in Place           | Т     | 0       | Flat Washer Ø8x18mm | 8   | Hardware Pack    |
|       |            |                           | 2   | Hardware Pack              | U     | Ø       | Spring Washer Ø6    | 6   | Already in Place |
| М     | <b>N</b> 0 | Bolt Ø8x60mm              | 8   | Hardware Pack              | V     | 0       | Flat Washer Ø6x25mm | 6   | Already in Place |
| N     |            | "L" Wrenches Ø4           | 1   | Hardware Pack              | W     | Ţ       | Spanner Ø14         | 1   | Hardware Pack    |
| 0     |            | "L" Wrenches Ø5           | 1   | Hardware Pack              | Х     |         | Screws 4x30mm       | 36  | Hardware Pack    |
| Р     | 9          | Nut Ø8                    | 2   | Hardware Pack              |       |         |                     |     |                  |