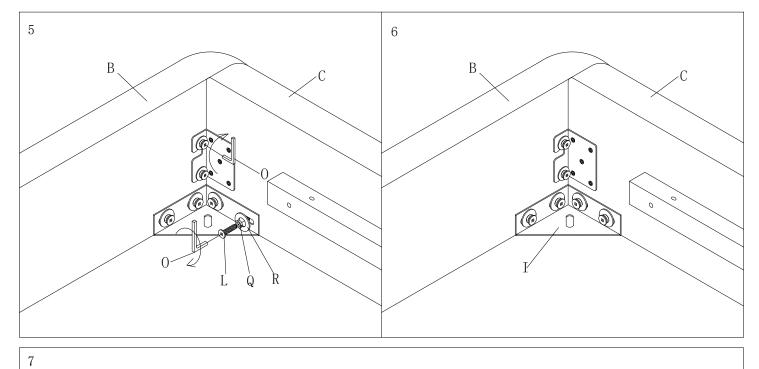

## HEADBOARD SET ASSEMBLY INSTRUCTION (TOTAL 1 BOX)

Please read over the instructions, it will be a time-saver in the long run. Note: Before assembly, please be sure to work on a soft flat surface to avoid any damage to the finish.

Please leave bolts loosened until all bolts are placed before tightening completely.

| Part# | Picture    | Description               | QTY | Location                   | Part# | Picture | Description         | QTY | Location         |
|-------|------------|---------------------------|-----|----------------------------|-------|---------|---------------------|-----|------------------|
| Н     |            | Center leg                | 3   | Wrapped in a non-woven bag | Q     | Ø       | Spring Washer Ø8    | 12  | Hardware Pack    |
| Ι     | 100 M      | Triangle connection piece | 2   | Wrapped in a non-woven bag | Q     |         |                     | 14  | Already in Place |
| J     | -          | Cp3-1                     | 2   | Wrapped in a non-woven bag | R     | 0       | Flat Washer Ø8x25mm | 14  | Already in Place |
| K     | 8          | Bolt Ø6x30mm              | 6   | Already in Place           | S     | 0       | Flat Washer Ø8x22mm | 4   | Hardware Pack    |
| L     | ~          | Bolt Ø8x30mm              | 14  | Already in Place           | Т     | 0       | Flat Washer Ø8x18mm | 8   | Hardware Pack    |
|       |            |                           | 2   | Hardware Pack              | U     | Ø       | Spring Washer Ø6    | 6   | Already in Place |
| М     | <b>N</b> 0 | Bolt Ø8x60mm              | 8   | Hardware Pack              | V     | 0       | Flat Washer Ø6x25mm | 6   | Already in Place |
| N     |            | "L" Wrenches Ø4           | 1   | Hardware Pack              | W     | Ţ       | Spanner Ø14         | 1   | Hardware Pack    |
| 0     |            | "L" Wrenches Ø5           | 1   | Hardware Pack              | Х     |         | Screws 4x30mm       | 36  | Hardware Pack    |
| Р     | 9          | Nut Ø8                    | 2   | Hardware Pack              |       |         |                     |     |                  |