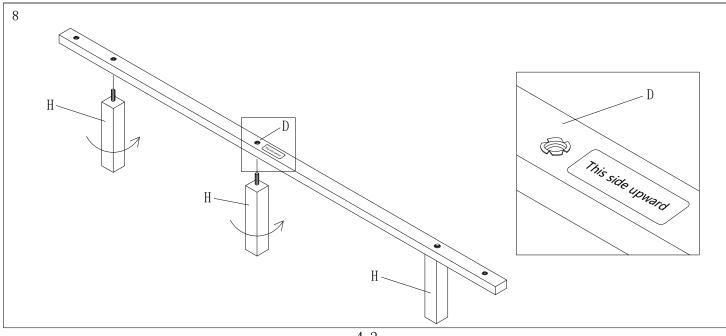

Please leave bolts loosened until all bolts are placed before tightening completely.

| Part# | Picture    | Description               | QTY | Location                   | Part# | Picture | Description         | QTY | Location         |
|-------|------------|---------------------------|-----|----------------------------|-------|---------|---------------------|-----|------------------|
| Н     |            | Center leg                | 3   | Wrapped in a non-woven bag | Q     | Ø       | Spring Washer Ø8    | 12  | Hardware Pack    |
| Ι     | 100 M      | Triangle connection piece | 2   | Wrapped in a non-woven bag | Q     |         |                     | 14  | Already in Place |
| J     | -          | Cp3-1                     | 2   | Wrapped in a non-woven bag | R     | 0       | Flat Washer Ø8x25mm | 14  | Already in Place |
| K     | 8          | Bolt Ø6x30mm              | 6   | Already in Place           | S     | 0       | Flat Washer Ø8x22mm | 4   | Hardware Pack    |
| L     | ~          | Bolt Ø8x30mm              | 14  | Already in Place           | Т     | 0       | Flat Washer Ø8x18mm | 8   | Hardware Pack    |
|       |            |                           | 2   | Hardware Pack              | U     | Ø       | Spring Washer Ø6    | 6   | Already in Place |
| М     | <b>N</b> 0 | Bolt Ø8x60mm              | 8   | Hardware Pack              | V     | 0       | Flat Washer Ø6x25mm | 6   | Already in Place |
| N     |            | "L" Wrenches Ø4           | 1   | Hardware Pack              | W     | Ţ       | Spanner Ø14         | 1   | Hardware Pack    |
| 0     |            | "L" Wrenches Ø5           | 1   | Hardware Pack              | Х     |         | Screws 4x30mm       | 36  | Hardware Pack    |
| Р     | 9          | Nut Ø8                    | 2   | Hardware Pack              |       |         |                     |     |                  |