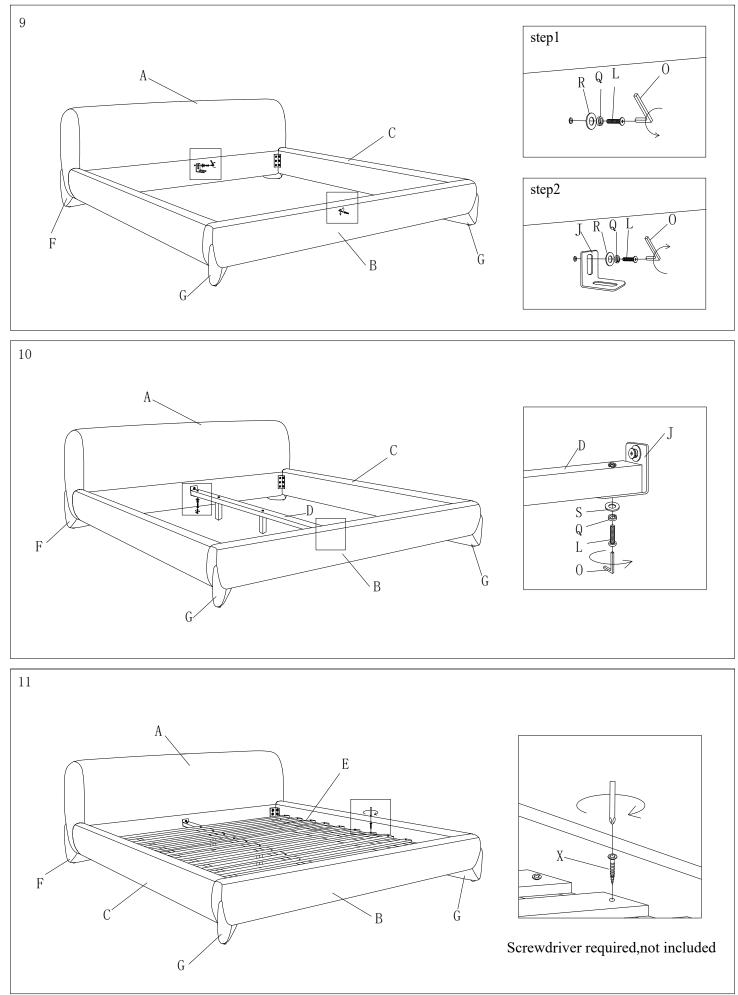

Please leave bolts loosened until all bolts are placed before tightening completely.

| Part# | Picture    | Description               | QTY | Location                   | Part# | Picture | Description         | QTY | Location         |
|-------|------------|---------------------------|-----|----------------------------|-------|---------|---------------------|-----|------------------|
| Н     |            | Center leg                | 3   | Wrapped in a non-woven bag | Q     | Ø       | Spring Washer Ø8    | 12  | Hardware Pack    |
| Ι     | 100 M      | Triangle connection piece | 2   | Wrapped in a non-woven bag | Q     |         |                     | 14  | Already in Place |
| J     | -          | Cp3-1                     | 2   | Wrapped in a non-woven bag | R     | 0       | Flat Washer Ø8x25mm | 14  | Already in Place |
| K     | 8          | Bolt Ø6x30mm              | 6   | Already in Place           | S     | 0       | Flat Washer Ø8x22mm | 4   | Hardware Pack    |
| L     | ~          | Bolt Ø8x30mm              | 14  | Already in Place           | Т     | 0       | Flat Washer Ø8x18mm | 8   | Hardware Pack    |
|       |            |                           | 2   | Hardware Pack              | U     | Ø       | Spring Washer Ø6    | 6   | Already in Place |
| М     | <b>N</b> 0 | Bolt Ø8x60mm              | 8   | Hardware Pack              | V     | 0       | Flat Washer Ø6x25mm | 6   | Already in Place |
| N     |            | "L" Wrenches Ø4           | 1   | Hardware Pack              | W     | Ţ       | Spanner Ø14         | 1   | Hardware Pack    |
| 0     |            | "L" Wrenches Ø5           | 1   | Hardware Pack              | Х     |         | Screws 4x30mm       | 36  | Hardware Pack    |
| Р     | 9          | Nut Ø8                    | 2   | Hardware Pack              |       |         |                     |     |                  |