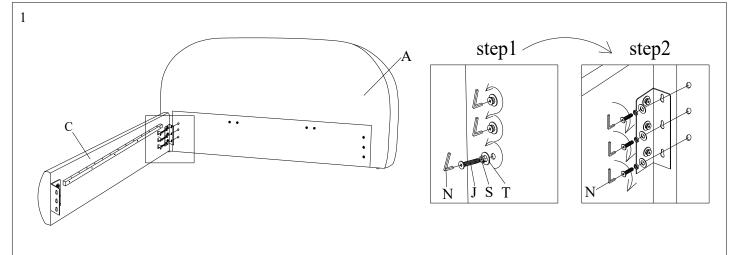

damage to the finish.

Please leave bolts loosened until all bolts are placed before tightening completely.

| Part# | Picture    | Description     | QTY | Location           | Part# | Picture | Description         | QTY | Location         |
|-------|------------|-----------------|-----|--------------------|-------|---------|---------------------|-----|------------------|
| Н     |            | Center leg      | 2   | Embossed film wrap | Q     | Ø       | Spring Washer Ø8    | 8   | Hardware Pack    |
| J     | <b>N</b> 0 | Bolt Ø6x30mm    | 12  | Already in Place   |       |         |                     | 8   | Already in Place |
| K     | <b>N</b> 0 | Bolt Ø8x30mm    | 8   | Already in Place   | R     | 0       | Flat Washer Ø8x25mm | 8   | Hardware Pack    |
| М     | 1          | Bolt Ø8x70mm    | 4   | Hardware Pack      |       |         |                     | 8   | Already in Place |
| N     |            | "L" Wrenches Ø4 | 1   | Hardware Pack      | S     | Ø       | Spring Washer Ø6    | 12  | Already in Place |
| 0     |            | "L" Wrenches Ø5 | 1   | Hardware Pack      | Т     | 0       | Flat Washer Ø6x25mm | 12  | Already in Place |
| Р     | 0          | Nut Ø8          | 4   | Hardware Pack      | U     | Ŋ       | Spanner Ø14         | 1   | Hardware Pack    |
| V     |            | Screws 4x30mm   | 24  | Hardware Pack      |       |         |                     |     |                  |