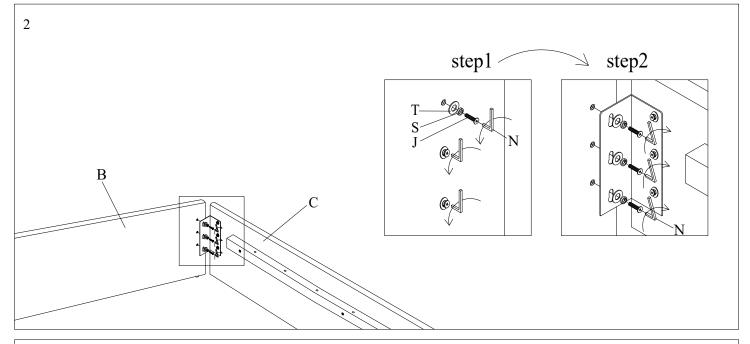

damage to the finish.

Please leave bolts loosened until all bolts are placed before tightening completely.

| Part# | Picture    | Description     | QTY | Location           | Part# | Picture | Description         | QTY | Location         |
|-------|------------|-----------------|-----|--------------------|-------|---------|---------------------|-----|------------------|
| Н     |            | Center leg      | 2   | Embossed film wrap | Q     | Ø       | Spring Washer Ø8    | 8   | Hardware Pack    |
| J     | <b>N</b> 0 | Bolt Ø6x30mm    | 12  | Already in Place   |       |         |                     | 8   | Already in Place |
| K     | <b>N</b> 0 | Bolt Ø8x30mm    | 8   | Already in Place   | R     | 0       | Flat Washer Ø8x25mm | 8   | Hardware Pack    |
| М     | 1          | Bolt Ø8x70mm    | 4   | Hardware Pack      |       |         |                     | 8   | Already in Place |
| N     |            | "L" Wrenches Ø4 | 1   | Hardware Pack      | S     | Ø       | Spring Washer Ø6    | 12  | Already in Place |
| 0     |            | "L" Wrenches Ø5 | 1   | Hardware Pack      | Т     | 0       | Flat Washer Ø6x25mm | 12  | Already in Place |
| Р     | 0          | Nut Ø8          | 4   | Hardware Pack      | U     | Ŋ       | Spanner Ø14         | 1   | Hardware Pack    |
| V     |            | Screws 4x30mm   | 24  | Hardware Pack      |       |         |                     |     |                  |