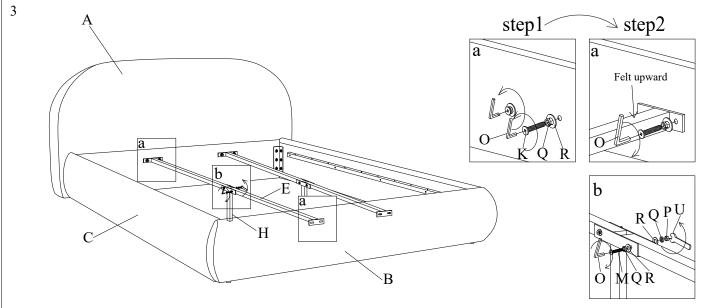

damage to the finish.

Please leave bolts loosened until all bolts are placed before tightening completely.

| Part# | Picture    | Description     | QTY | Location           | Part# | Picture | Description         | QTY | Location         |
|-------|------------|-----------------|-----|--------------------|-------|---------|---------------------|-----|------------------|
| Н     |            | Center leg      | 2   | Embossed film wrap | Q     | Ø       | Spring Washer Ø8    | 8   | Hardware Pack    |
| J     | <b>N</b> 0 | Bolt Ø6x30mm    | 12  | Already in Place   |       |         |                     | 8   | Already in Place |
| K     | <b>N</b> 0 | Bolt Ø8x30mm    | 8   | Already in Place   | R     | 0       | Flat Washer Ø8x25mm | 8   | Hardware Pack    |
| М     | 1          | Bolt Ø8x70mm    | 4   | Hardware Pack      |       |         |                     | 8   | Already in Place |
| N     |            | "L" Wrenches Ø4 | 1   | Hardware Pack      | S     | Ø       | Spring Washer Ø6    | 12  | Already in Place |
| 0     |            | "L" Wrenches Ø5 | 1   | Hardware Pack      | Т     | 0       | Flat Washer Ø6x25mm | 12  | Already in Place |
| Р     | 0          | Nut Ø8          | 4   | Hardware Pack      | U     | Ŋ       | Spanner Ø14         | 1   | Hardware Pack    |
| V     |            | Screws 4x30mm   | 24  | Hardware Pack      |       |         |                     |     |                  |