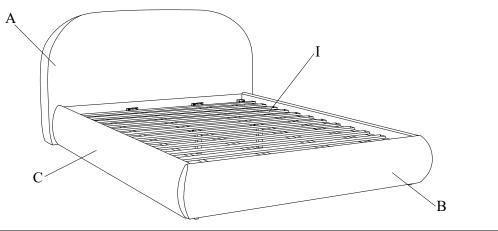

damage to the finish.

Please leave bolts loosened until all bolts are placed before tightening completely.

| Part# | Picture    | Description     | QTY | Location           | Part# | Picture | Description         | QTY | Location         |
|-------|------------|-----------------|-----|--------------------|-------|---------|---------------------|-----|------------------|
| Н     |            | Center leg      | 2   | Embossed film wrap | Q     | Ø       | Spring Washer Ø8    | 8   | Hardware Pack    |
| J     | <b>N</b> 0 | Bolt Ø6x30mm    | 12  | Already in Place   |       |         |                     | 8   | Already in Place |
| K     | <b>N</b> 0 | Bolt Ø8x30mm    | 8   | Already in Place   | R     | 0       | Flat Washer Ø8x25mm | 8   | Hardware Pack    |
| М     | 1          | Bolt Ø8x70mm    | 4   | Hardware Pack      |       |         |                     | 8   | Already in Place |
| N     |            | "L" Wrenches Ø4 | 1   | Hardware Pack      | S     | Ø       | Spring Washer Ø6    | 12  | Already in Place |
| 0     |            | "L" Wrenches Ø5 | 1   | Hardware Pack      | Т     | 0       | Flat Washer Ø6x25mm | 12  | Already in Place |
| Р     | 0          | Nut Ø8          | 4   | Hardware Pack      | U     | Ŋ       | Spanner Ø14         | 1   | Hardware Pack    |
| V     |            | Screws 4x30mm   | 24  | Hardware Pack      |       |         |                     |     |                  |