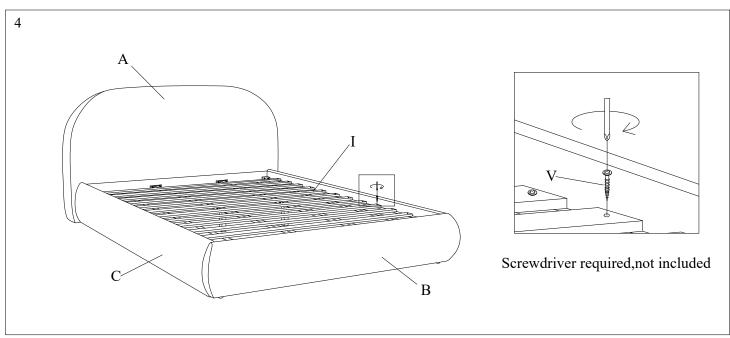

## HEADBOARD SET ASSEMBLY INSTRUCTION (TOTAL 1 BOX)

Please read over the instructions, it will be a time-saver in the long run. Note: Before assembly, please be sure to work on a soft flat surface to avoid any

damage to the finish.

Please leave bolts loosened until all bolts are placed before tightening completely.

| Part# | Picture    | Description     | QTY | Location           | Part# | Picture | Description         | QTY | Location         |
|-------|------------|-----------------|-----|--------------------|-------|---------|---------------------|-----|------------------|
| Н     |            | Center leg      | 2   | Embossed film wrap | Q     | Ø       | Spring Washer Ø8    | 8   | Hardware Pack    |
| J     | <b>N</b> 0 | Bolt Ø6x30mm    | 12  | Already in Place   |       |         |                     | 8   | Already in Place |
| K     | <b>N</b> 0 | Bolt Ø8x30mm    | 8   | Already in Place   | R     | 0       | Flat Washer Ø8x25mm | 8   | Hardware Pack    |
| М     | 1          | Bolt Ø8x70mm    | 4   | Hardware Pack      |       |         |                     | 8   | Already in Place |
| N     |            | "L" Wrenches Ø4 | 1   | Hardware Pack      | S     | Ø       | Spring Washer Ø6    | 12  | Already in Place |
| 0     |            | "L" Wrenches Ø5 | 1   | Hardware Pack      | Т     | 0       | Flat Washer Ø6x25mm | 12  | Already in Place |
| Р     | 0          | Nut Ø8          | 4   | Hardware Pack      | U     | Ŋ       | Spanner Ø14         | 1   | Hardware Pack    |
| V     |            | Screws 4x30mm   | 24  | Hardware Pack      |       |         |                     |     |                  |