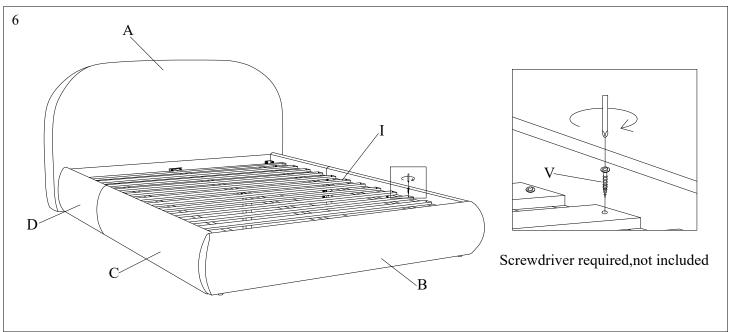

Please leave bolts loosened until all bolts are placed before tightening completely.

| Part# | Picture    | Description     | QTY | Location           | Part# | Picture       | Description         | QTY           | Location         |
|-------|------------|-----------------|-----|--------------------|-------|---------------|---------------------|---------------|------------------|
| Н     |            | Center leg      | 1   | Embossed film wrap | 0     | Q             | Spring Washer Ø8    | 16            | Hardware Pack    |
| J     | <b>*</b> 0 | Bolt Ø6x30mm    | 12  | Already in Place   | V     |               |                     | 8             | Already in Place |
| K     | <b>1</b>   | Bolt Ø8x30mm    | 8   | Already in Place   | R 0   | El-4 W1 00-25 | 16                  | Hardware Pack |                  |
| L     | <b>1</b>   | Bolt Ø8x60mm    | 12  | Hardware Pack      |       | 0             | Flat Washer Ø8x25mm | 8             | Already in Place |
| M     | 100        | Bolt Ø8x70mm    | 2   | Hardware Pack      | S     | Ø             | Spring Washer Ø6    | 12            | Already in Place |
| N     |            | "L" Wrenches Ø4 | 1   | Hardware Pack      | T     | 0             | Flat Washer Ø6x25mm | 12            | Already in Place |
| 0     |            | "L" Wrenches Ø5 | 1   | Hardware Pack      | U     | 2             | Spanner Ø14         | 1             | Hardware Pack    |
| P     | 8          | Nut Ø8          | 2   | Hardware Pack      | V     |               | Screws 4x30mm       | 24            | Hardware Pack    |