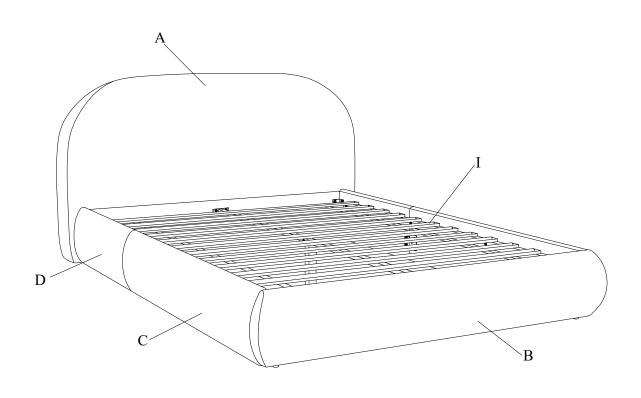

| Hardware Pack |                  |
| L     | <b>1</b>   | Bolt Ø8x60mm    | 12  | Hardware Pack      |       | 0             | Flat Washer Ø8x25mm | 8             | Already in Place |
| M     | 100        | Bolt Ø8x70mm    | 2   | Hardware Pack      | S     | Ø             | Spring Washer Ø6    | 12            | Already in Place |
| N     |            | "L" Wrenches Ø4 | 1   | Hardware Pack      | T     | 0             | Flat Washer Ø6x25mm | 12            | Already in Place |
| 0     |            | "L" Wrenches Ø5 | 1   | Hardware Pack      | U     | 2             | Spanner Ø14         | 1             | Hardware Pack    |
| P     | 8          | Nut Ø8          | 2   | Hardware Pack      | V     |               | Screws 4x30mm       | 24            | Hardware Pack    |