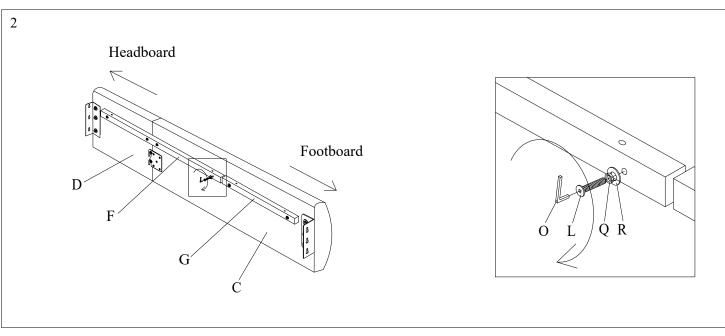

Please leave bolts loosened until all bolts are placed before tightening completely.

| Part# | Picture    | Description     | QTY | Location           | Part# | Picture       | Description         | QTY           | Location         |
|-------|------------|-----------------|-----|--------------------|-------|---------------|---------------------|---------------|------------------|
| Н     |            | Center leg      | 1   | Embossed film wrap | 0     | Q             | Spring Washer Ø8    | 16            | Hardware Pack    |
| J     | <b>*</b> 0 | Bolt Ø6x30mm    | 12  | Already in Place   | V     |               |                     | 8             | Already in Place |
| K     | <b>1</b>   | Bolt Ø8x30mm    | 8   | Already in Place   | R 0   | El-4 W1 00-25 | 16                  | Hardware Pack |                  |
| L     | <b>1</b>   | Bolt Ø8x60mm    | 12  | Hardware Pack      |       | 0             | Flat Washer Ø8x25mm | 8             | Already in Place |
| M     | 100        | Bolt Ø8x70mm    | 2   | Hardware Pack      | S     | Ø             | Spring Washer Ø6    | 12            | Already in Place |
| N     |            | "L" Wrenches Ø4 | 1   | Hardware Pack      | T     | 0             | Flat Washer Ø6x25mm | 12            | Already in Place |
| 0     |            | "L" Wrenches Ø5 | 1   | Hardware Pack      | U     | 2             | Spanner Ø14         | 1             | Hardware Pack    |
| P     | 8          | Nut Ø8          | 2   | Hardware Pack      | V     |               | Screws 4x30mm       | 24            | Hardware Pack    |