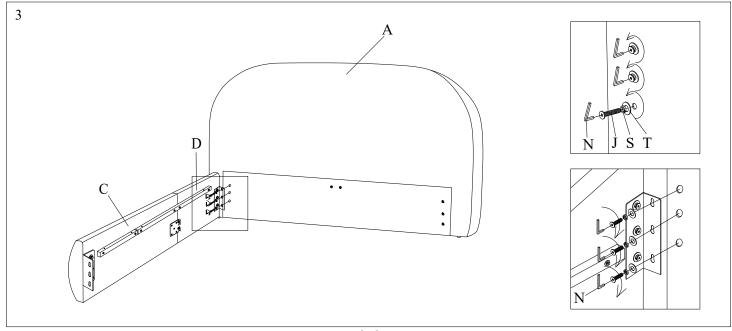

Please leave bolts loosened until all bolts are placed before tightening completely.

| Part# | Picture    | Description     | QTY | Location           | Part# | Picture       | Description         | QTY           | Location         |
|-------|------------|-----------------|-----|--------------------|-------|---------------|---------------------|---------------|------------------|
| Н     |            | Center leg      | 1   | Embossed film wrap | 0     | Q             | Spring Washer Ø8    | 16            | Hardware Pack    |
| J     | <b>*</b> 0 | Bolt Ø6x30mm    | 12  | Already in Place   | V     |               |                     | 8             | Already in Place |
| K     | <b>1</b>   | Bolt Ø8x30mm    | 8   | Already in Place   | R 0   | El-4 W1 00-25 | 16                  | Hardware Pack |                  |
| L     | <b>1</b>   | Bolt Ø8x60mm    | 12  | Hardware Pack      |       | 0             | Flat Washer Ø8x25mm | 8             | Already in Place |
| M     | 100        | Bolt Ø8x70mm    | 2   | Hardware Pack      | S     | Ø             | Spring Washer Ø6    | 12            | Already in Place |
| N     |            | "L" Wrenches Ø4 | 1   | Hardware Pack      | T     | 0             | Flat Washer Ø6x25mm | 12            | Already in Place |
| 0     |            | "L" Wrenches Ø5 | 1   | Hardware Pack      | U     | 2             | Spanner Ø14         | 1             | Hardware Pack    |
| P     | 8          | Nut Ø8          | 2   | Hardware Pack      | V     |               | Screws 4x30mm       | 24            | Hardware Pack    |