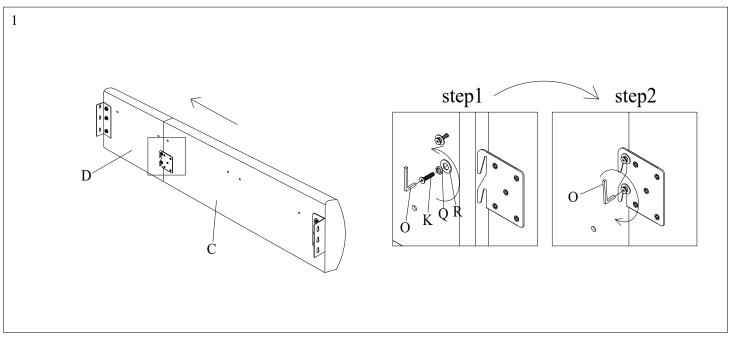

Please leave bolts loosened until all bolts are placed before tightening completely.

| Part# | Picture    | Description     | QTY | Location           | Part# | Picture       | Description         | QTY           | Location         |
|-------|------------|-----------------|-----|--------------------|-------|---------------|---------------------|---------------|------------------|
| Н     |            | Center leg      | 1   | Embossed film wrap | 0     | Q             | Spring Washer Ø8    | 16            | Hardware Pack    |
| J     | <b>*</b> 0 | Bolt Ø6x30mm    | 12  | Already in Place   | V     |               |                     | 8             | Already in Place |
| K     | <b>1</b>   | Bolt Ø8x30mm    | 8   | Already in Place   | R 0   | El-4 W1 00-25 | 16                  | Hardware Pack |                  |
| L     | <b>1</b>   | Bolt Ø8x60mm    | 12  | Hardware Pack      |       | 0             | Flat Washer Ø8x25mm | 8             | Already in Place |
| M     | 100        | Bolt Ø8x70mm    | 2   | Hardware Pack      | S     | Ø             | Spring Washer Ø6    | 12            | Already in Place |
| N     |            | "L" Wrenches Ø4 | 1   | Hardware Pack      | T     | 0             | Flat Washer Ø6x25mm | 12            | Already in Place |
| 0     |            | "L" Wrenches Ø5 | 1   | Hardware Pack      | U     | 2             | Spanner Ø14         | 1             | Hardware Pack    |
| P     | 8          | Nut Ø8          | 2   | Hardware Pack      | V     |               | Screws 4x30mm       | 24            | Hardware Pack    |