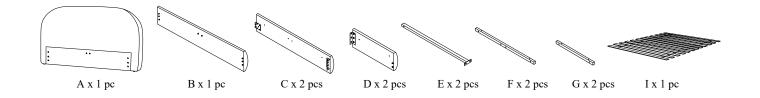

## HEADBOARD SET ASSEMBLY INSTRUCTION (TOTAL 1 BOX)



Please read over the instructions, it will be a time-saver in the long run.

Note: Before assembly, please be sure to work on a soft flat surface to avoid any damage to the finish.

Please leave bolts loosened until all bolts are placed before tightening completely.

| Part# | Picture    | Description     | QTY | Location           | Part# | Picture       | Description         | QTY           | Location         |
|-------|------------|-----------------|-----|--------------------|-------|---------------|---------------------|---------------|------------------|
| Н     |            | Center leg      | 1   | Embossed film wrap | 0     | Q             | Spring Washer Ø8    | 16            | Hardware Pack    |
| J     | <b>*</b> 0 | Bolt Ø6x30mm    | 12  | Already in Place   | V     |