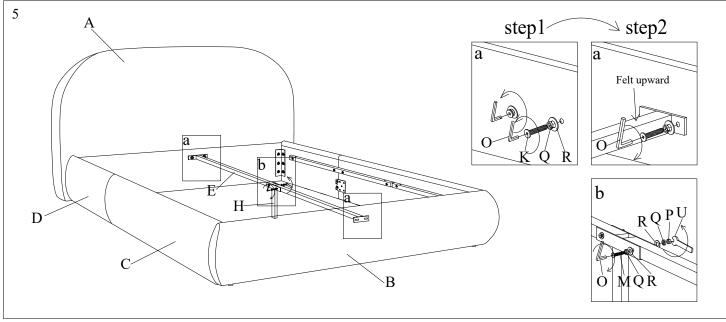

Please leave bolts loosened until all bolts are placed before tightening completely.

| Part# | Picture    | Description     | QTY | Location           | Part# | Picture       | Description         | QTY           | Location         |
|-------|------------|-----------------|-----|--------------------|-------|---------------|---------------------|---------------|------------------|
| Н     |            | Center leg      | 1   | Embossed film wrap | 0     | Q             | Spring Washer Ø8    | 16            | Hardware Pack    |
| J     | <b>*</b> 0 | Bolt Ø6x30mm    | 12  | Already in Place   | V     |               |                     | 8             | Already in Place |
| K     | <b>1</b>   | Bolt Ø8x30mm    | 8   | Already in Place   | R 0   | El-4 W1 00-25 | 16                  | Hardware Pack |                  |
| L     | <b>1</b>   | Bolt Ø8x60mm    | 12  | Hardware Pack      |       | 0             | Flat Washer Ø8x25mm | 8             | Already in Place |
| M     | 100        | Bolt Ø8x70mm    | 2   | Hardware Pack      | S     | Ø             | Spring Washer Ø6    | 12            | Already in Place |
| N     |            | "L" Wrenches Ø4 | 1   | Hardware Pack      | T     | 0             | Flat Washer Ø6x25mm | 12            | Already in Place |
| 0     |            | "L" Wrenches Ø5 | 1   | Hardware Pack      | U     | 2             | Spanner Ø14         | 1             | Hardware Pack    |
| P     | 8          | Nut Ø8          | 2   | Hardware Pack      | V     |               | Screws 4x30mm       | 24            | Hardware Pack    |