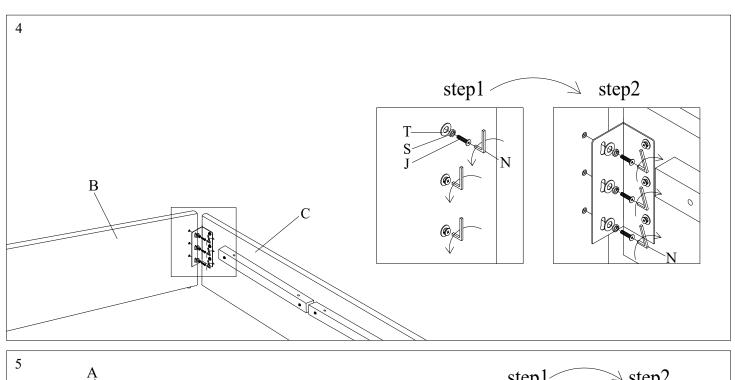

Please leave bolts loosened until all bolts are placed before tightening completely.

| Part# | Picture    | Description     | QTY | Location           | Part# | Picture       | Description         | QTY           | Location         |
|-------|------------|-----------------|-----|--------------------|-------|---------------|---------------------|---------------|------------------|
| Н     |            | Center leg      | 1   | Embossed film wrap | 0     | Q             | Spring Washer Ø8    | 16            | Hardware Pack    |
| J     | <b>*</b> 0 | Bolt Ø6x30mm    | 12  | Already in Place   | V     |               |                     | 8             | Already in Place |
| K     | <b>1</b>   | Bolt Ø8x30mm    | 8   | Already in Place   | R 0   | El-4 W1 00-25 | 16                  | Hardware Pack |                  |
| L     | <b>1</b>   | Bolt Ø8x60mm    | 12  | Hardware Pack      |       | 0             | Flat Washer Ø8x25mm | 8             | Already in Place |
| M     | 100        | Bolt Ø8x70mm    | 2   | Hardware Pack      | S     | Ø             | Spring Washer Ø6    | 12            | Already in Place |
| N     |            | "L" Wrenches Ø4 | 1   | Hardware Pack      | T     | 0             | Flat Washer Ø6x25mm | 12            | Already in Place |
| 0     |            | "L" Wrenches Ø5 | 1   | Hardware Pack      | U     | 2             | Spanner Ø14         | 1             | Hardware Pack    |
| P     | 8          | Nut Ø8          | 2   | Hardware Pack      | V     |               | Screws 4x30mm       | 24            | Hardware Pack    |