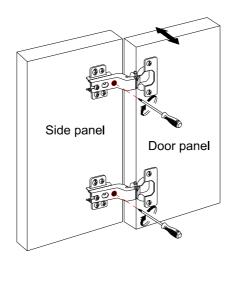

# Up-Down Direction Adjustment:

Rotate the screws on the door hinges shown in the image. The door panel can be moved up-down.

Adjustment range: 4mm

#### **Common Door Panel Issues:**