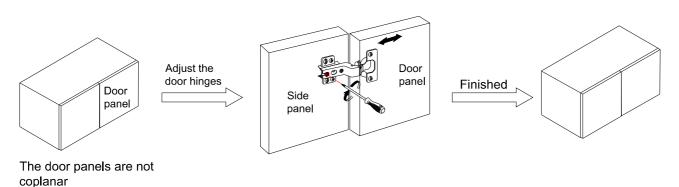

|       |             |                 |       |
|             |                 |       |             |                 |       |
|             |                 |       |             |                 |       |

























7





7 25pcs











10







## Front-to-Back Direction Adjustment:

Rotate the screws on the door hinges shown in the image. The door panel can be moved front-back.

Adjustment range: 4mm

## Left-Right Direction Adjustment:

Rotate the screws on the door hinges shown in the image. The door panel can be moved left-right.

2

Adjustment range: 3mm

# Up-Down Direction Adjustment:

Rotate the screws on the door hinges shown in the image. The door panel can be moved up-down.

Adjustment range: 4mm



#### **Common Door Panel Issues:**