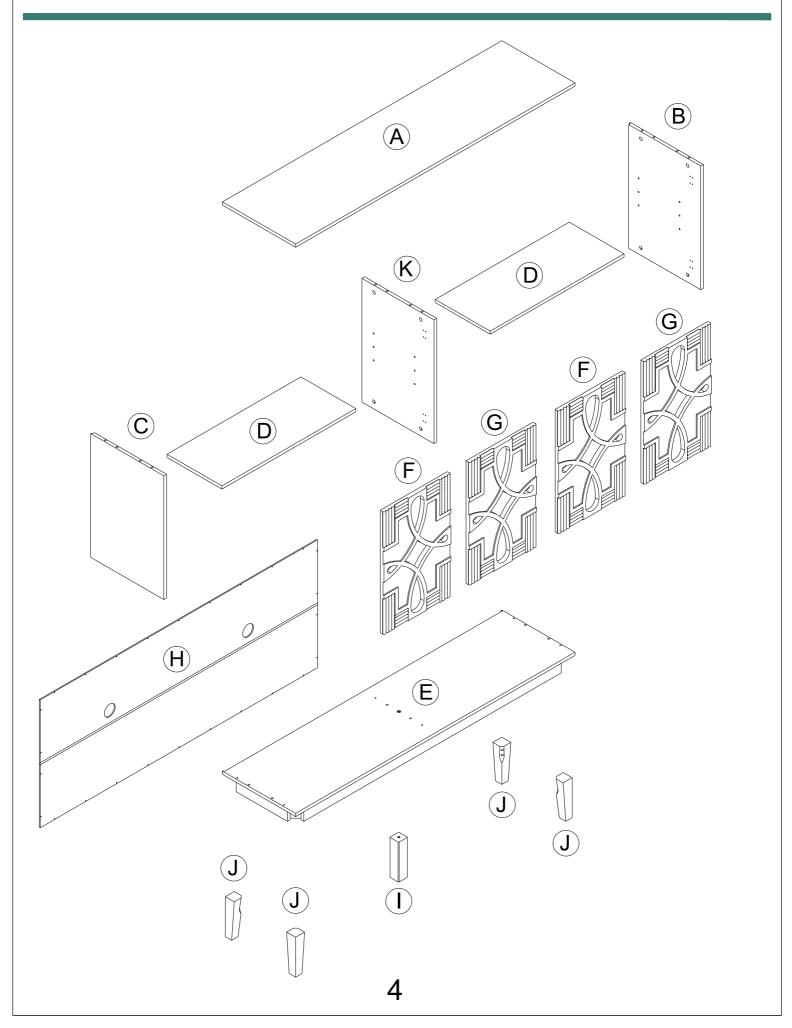

# **PART LIST**

| Item<br>no. | Reference Image | Qty | Item<br>no. | Reference Image | Qty |
|-------------|-----------------|-----|-------------|-----------------|-----|
| A           |                 | X1  | F           |                 | X2  |
| B           |                 | X1  | G           |                 | X2  |
| C           |                 | X1  | H           |                 | X1  |
| D           |                 | X2  |             |                 | X1  |
| E           |                 | X1  | J           |                 | X4  |
|             |                 |     | K           |                 | X1  |
|             |                 |     |             |                 |     |
|             |                 |     |             |                 |     |