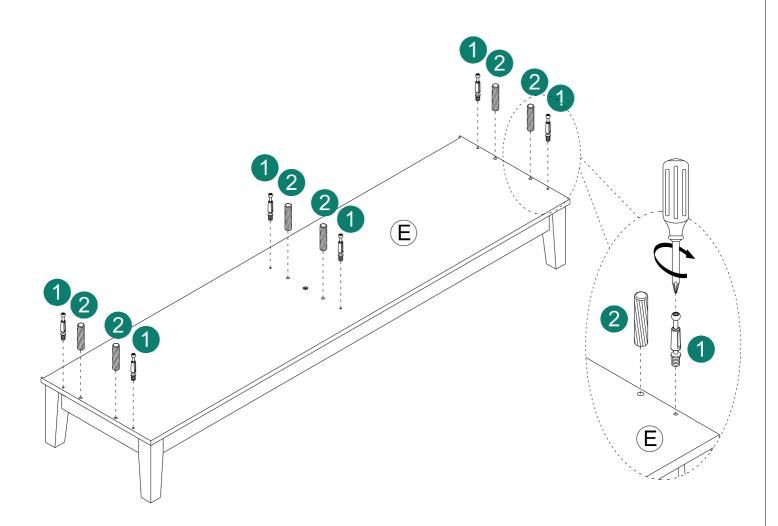

# HARDWARE LIST

| Item<br>no. | Reference Image | Qty   | Item<br>no. | Reference Image | Qty   |
|-------------|-----------------|-------|-------------|-----------------|-------|
| 1           | Ø8*30mm         | X12+1 | 8           |                 | X8    |
| 2           |                 | X12+1 | 9           | Ø6.5*Ø3*14mm    | X48+4 |
| 3           | Ø1/4*2-1/4"     | X9    | 10          |                 | X12+1 |
| 4           |                 | X8    | 1           |                 | X8    |
| 5           |                 | X8    | 12          |                 | X1    |
| 6           |                 | X2    | 13          |                 | X1    |
| 7           | Ø6.5*Ø3*15mm    | X29+3 |             |                 |       |
|             |                 |       |             |                 |       |
|             |                 |       |             |                 |       |
|             |                 |       |             |                 |       |