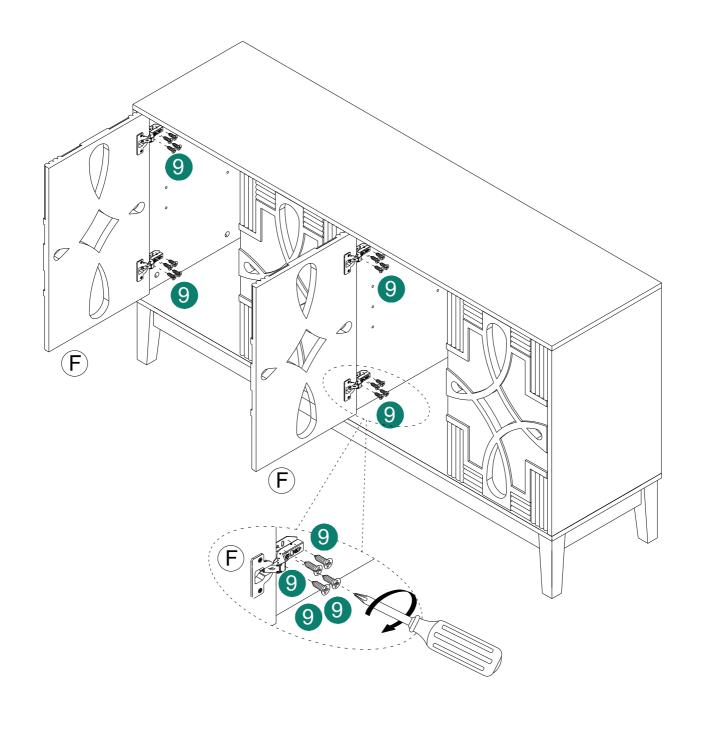

#### Notice:

- 1. Follow the installation instructions. Please confirm all accessories are preset before installation.
- 2. Do not fully tighten the screws during initial assembly. Fully tighten screws only once all pieces which are correctly assembled.
- 3. If you encounter any problems during installation, please contact our customer service.
- 4. Please unbox the item from the side with an open-label and put a carpet on the floor to avoid scratching it.

# HARDWARE LIST

| Item<br>no. | Reference Image | Qty   | Item<br>no. | Reference Image | Qty   |
|-------------|-----------------|-------|-------------|-----------------|-------|
| 1           | Ø8*30mm         | X12+1 | 8           |                 | X8    |
| 2           |                 | X12+1 | 9           | Ø6.5*Ø3*14mm    | X48+4 |
| 3           | Ø1/4*2-1/4"     | X9    | 10          |                 | X12+1 |
| 4           |                 | X8    | 1           |                 | X8    |
| 5           |                 | X8    | 12          |                 | X1    |
| 6           |                 | X2    | 13          |                 | X1    |
| 7           | Ø6.5*Ø3*15mm    | X29+3 |             |                 |       |
|             |                 |       |             |                 |       |
|             |                 |       |             |                 |       |
|             |                 |       |             |                 |       |