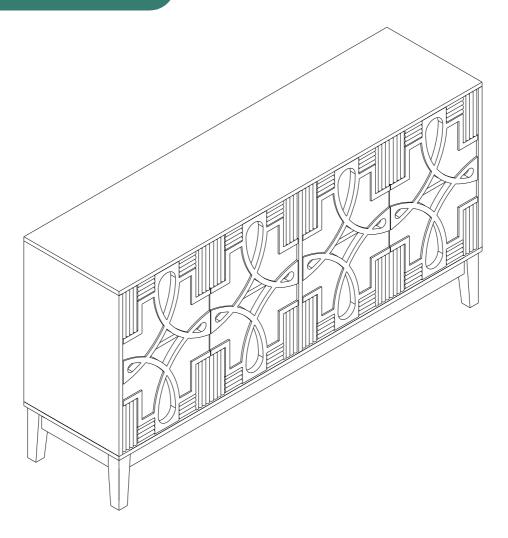

#### **HYDS-002**



#### Notice:

- 1. Follow the installation instructions. Please confirm all accessories are preset before installation.
- 2. Do not fully tighten the screws during initial assembly. Fully tighten screws only once all pieces which are correctly assembled.
- 3. If you encounter any problems during installation, please contact our customer service.
- 4. Please unbox the item from the side with an open-label and put a carpet on the floor to avoid scratching it.



**Recommended installers:2** 



Put a carpet on the floor before unpacking



Estimate installation time: 30minutes

# **PART LIST**

| Item<br>no. | Reference Image | Qty | Item<br>no. | Reference Image | Qty |
|-------------|-----------------|-----|-------------|-----------------|-----|
| A           |                 | X1  | F