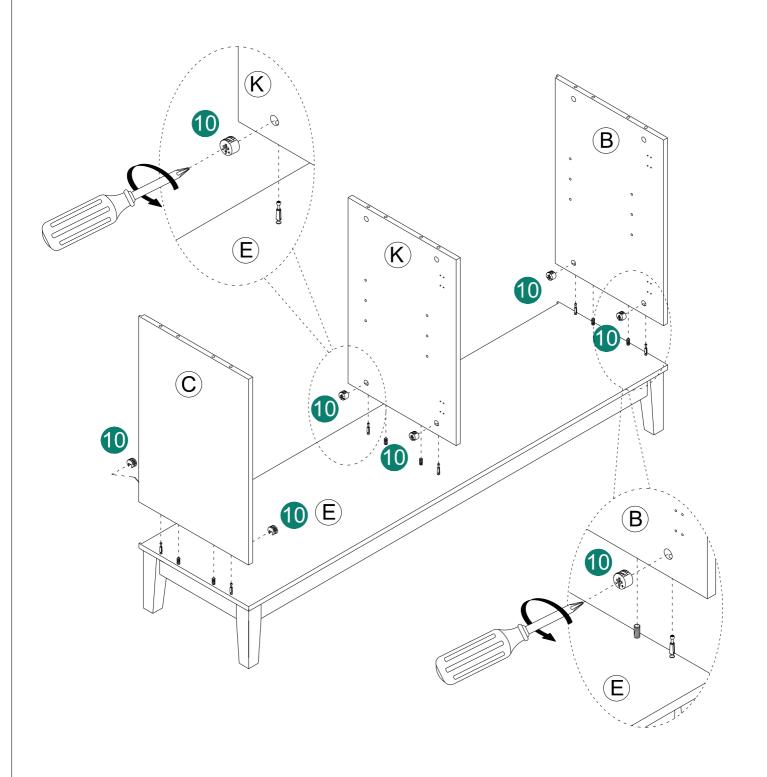

#### Notice:

- 1. Follow the installation instructions. Please confirm all accessories are preset before installation.
- 2. Do not fully tighten the screws during initial assembly. Fully tighten screws only once all pieces which are correctly assembled.
- 3. If you encounter any problems during installation, please contact our customer service.
- 4. Please unbox the item from the side with an open-label and put a carpet on the floor to avoid scratching it.

**Recommended installers:2** 

Put a carpet on the floor before unpacking

Estimate installation time: 30minutes