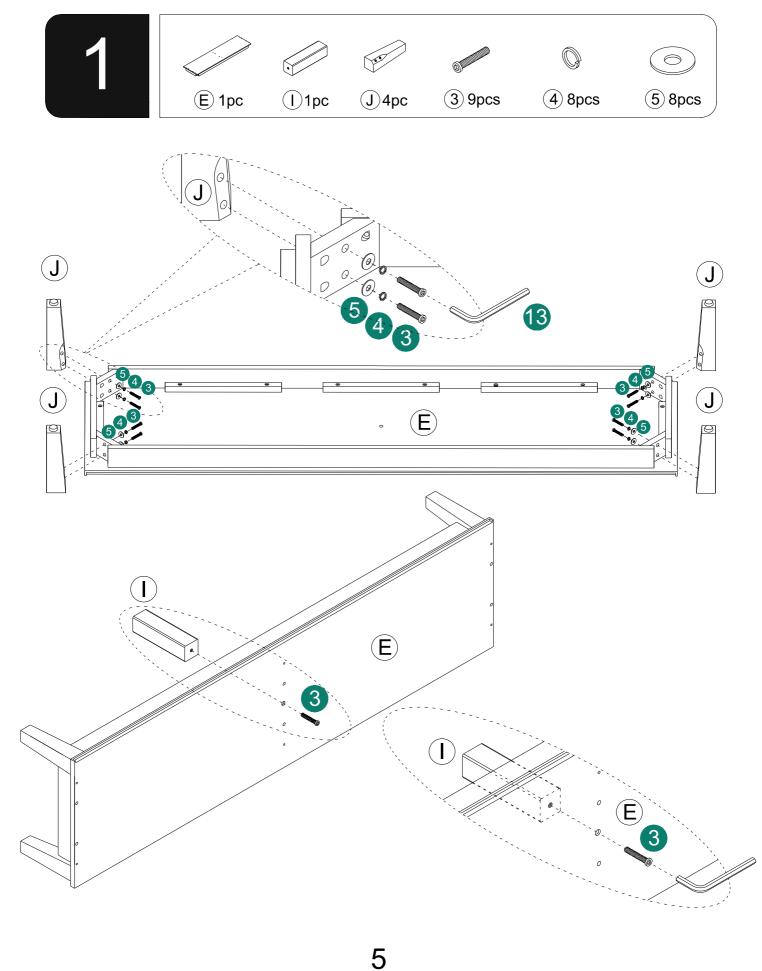

# **PART LIST**

| Item<br>no. | Reference Image | Qty | Item<br>no. | Reference Image | Qty |
|-------------|-----------------|-----|-------------|-----------------|-----|
| A           |                 | X1  | F           |                 | X2  |
| B           |                 | X1  | G           |                 | X2  |
| C           |                 | X1  | H           |                 | X1  |
| D           |                 | X2  |             |                 | X1  |
| E           |                 | X1  | J           |                 | X4  |
|             |                 |     | K           |                 | X1  |
|             |                 |     |             |                 |     |
|             |                 |     |             |                 |     |

# HARDWARE LIST

| Item<br>no. | Reference Image | Qty   | Item<br>no. | Reference Image | Qty   |
|-------------|-----------------|-------|-------------|-----------------|-------|
| 1           | Ø8*30mm         | X12+1 | 8           |                 | X8    |
| 2           |                 | X12+1 | 9           | Ø6.5*Ø3*14mm    | X48+4 |
| 3           | Ø1/4*2-1/4"     | X9    | 10          |                 | X12+1 |
| 4           |                 | X8    | 1           |                 | X8    |
| 5           |                 | X8    | 12          |                 | X1    |
| 6           |                 | X2    | 13          |                 | X1    |
| 7           | Ø6.5*Ø3*15mm    | X29+3 |             |                 |       |
|             |                 |       |             |                 |       |
|             |                 |       |             |                 |       |
|             |                 |       |             |                 |       |