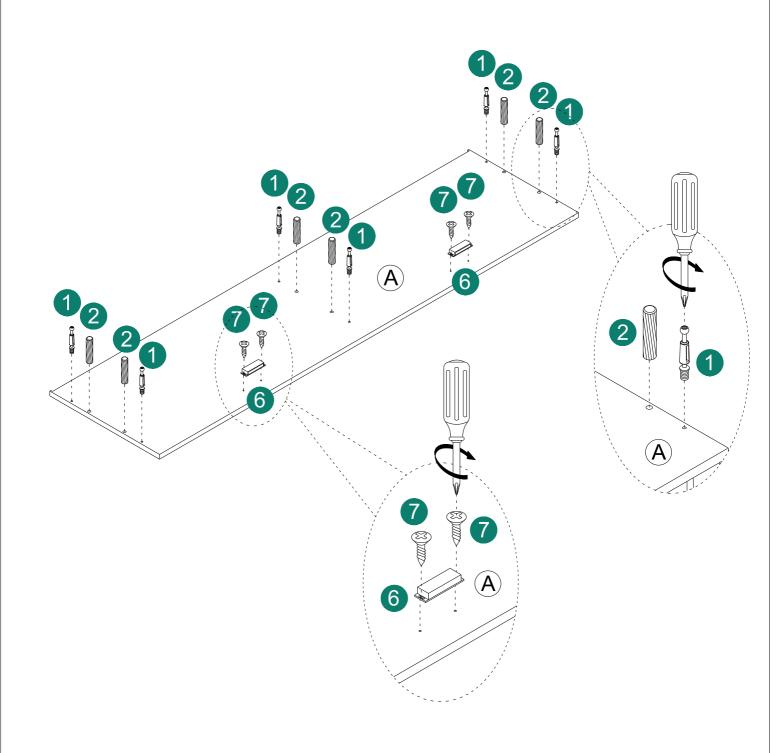

# HARDWARE LIST

| Item<br>no. | Reference Image | Qty   | Item<br>no. | Reference Image | Qty   |
|-------------|-----------------|-------|-------------|-----------------|-------|
| 1           | Ø8*30mm         | X12+1 | 8           |                 | X8    |
| 2           |                 | X12+1 | 9           | Ø6.5*Ø3*14mm    | X48+4 |
| 3           | Ø1/4*2-1/4"     | X9    | 10          |                 | X12+1 |
| 4           |                 | X8    | 1           |                 | X8    |
| 5           |                 | X8    | 12          |                 | X1    |
| 6           |                 | X2    | 13          |                 | X1    |
| 7           | Ø6.5*Ø3*15mm    | X29+3 |             |                 |       |
|             |                 |       |             |                 |       |
|             |                 |       |             |                 |       |
|             |                 |       |             |                 |       |