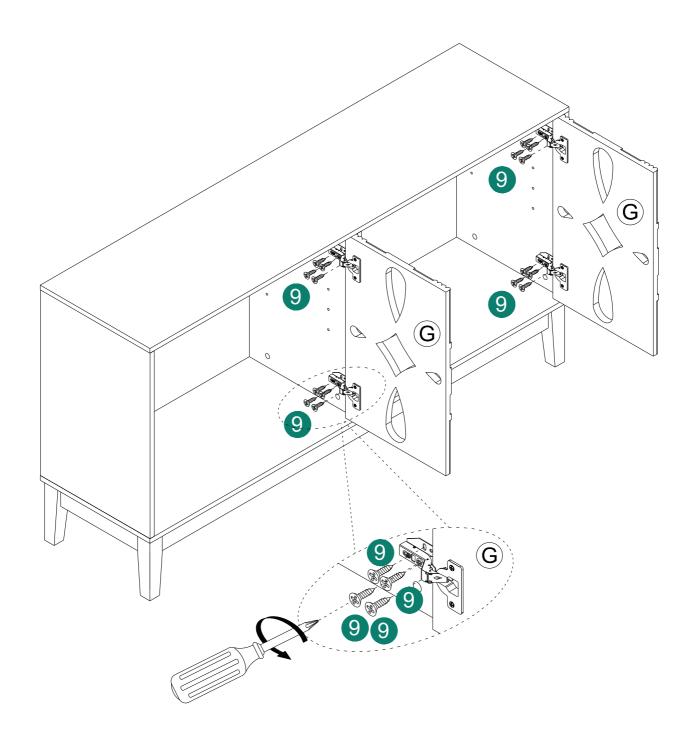

#### Notice:

- 1. Follow the installation instructions. Please confirm all accessories are preset before installation.
- 2. Do not fully tighten the screws during initial assembly. Fully tighten screws only once all pieces which are correctly assembled.
- 3. If you encounter any problems during installation, please contact our customer service.
- 4. Please unbox the item from the side with an open-label and put a carpet on the floor to avoid scratching it.

# HARDWARE LIST

| Item<br>no. | Reference Image | Qty   | Item<br>no. | Reference Image | Qty   |
|-------------|-----------------|-------|-------------|-----------------|-------|
| 1           | Ø8*30mm         | X12+1 | 8           |                 | X8    |
| 2           |                 | X12+1 | 9           | Ø6.5*Ø3*14mm    | X48+4 |
| 3           | Ø1/4*2-1/4"     | X9    | 10          |                 | X12+1 |
| 4           |                 | X8    | 1           |                 | X8    |
| 5           |                 | X8    | 12          |                 | X1    |
| 6           |                 | X2    | 13          |                 | X1    |
| 7           | Ø6.5*Ø3*15mm    | X29+3 |             |                 |       |
|             |                 |       |             |                 |       |
|             |                 |       |             |                 |       |
|             |                 |       |             |                 |       |