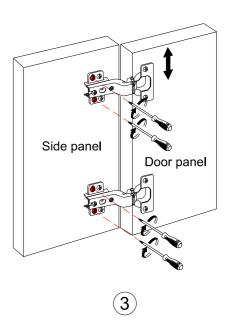

## Front-to-Back Direction Adjustment:

Rotate the screws on the door hinges shown in the image. The door panel can be moved front-back.

Adjustment range: 4mm

## Left-Right Direction Adjustment:

Rotate the screws on the door hinges shown in the image. The door panel can be moved left-right.

2

Adjustment range: 3mm

# Up-Down Direction Adjustment:

Rotate the screws on the door hinges shown in the image. The door panel can be moved up-down.

Adjustment range: 4mm