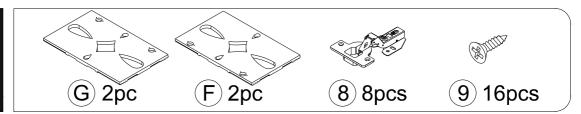

# **PART LIST**

| Item<br>no. | Reference Image | Qty | Item<br>no. | Reference Image | Qty |
|-------------|-----------------|-----|-------------|-----------------|-----|
| A           |                 | X1  | F           |                 | X2  |
| B           |                 | X1  | G           |                 | X2  |
| C           |                 | X1  | H           |                 | X1  |
| D           |                 | X2  |             |                 | X1  |
| E           |                 | X1  | J           |                 | X4  |
|             |                 |     | K           |                 | X1  |
|             |                 |     |             |                 |     |
|             |                 |     |             |                 |     |

# HARDWARE LIST

| Item<br>no. | Reference Image | Qty   | Item<br>no. | Reference Image | Qty   |
|-------------|-----------------|-------|-------------|-----------------|-------|
| 1           | Ø8*30mm         | X12+1 | 8           |                 | X8    |
| 2           |                 | X12+1 | 9           | Ø6.5*Ø3*14mm    | X48+4 |
| 3           | Ø1/4*2-1/4"     | X9    | 10          |                 | X12+1 |
| 4           |                 | X8    | 1           |                 | X8    |
| 5           |                 | X8    | 12          |                 | X1    |
| 6           |                 | X2    | 13          |                 | X1    |
| 7           | Ø6.5*Ø3*15mm    | X29+3 |             |                 |       |
|             |                 |       |             |                 |       |
|             |                 |       |             |                 |       |
|             |                 |       |             |                 |       |