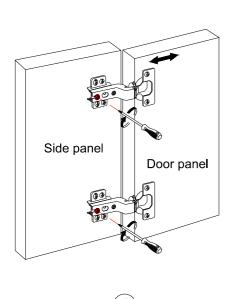

## Left-Right Direction Adjustment:

Rotate the screws on the door hinges shown in the image. The door panel can be moved left-right.

2

Adjustment range: 3mm

#### **Common Door Panel Issues:**