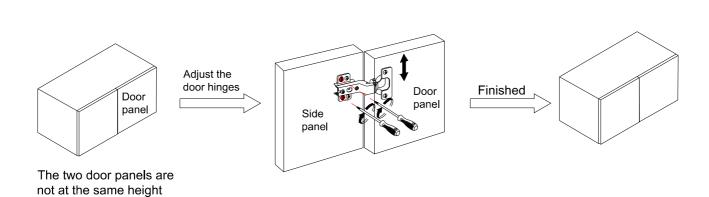

|       |             |                 |       |
|             |                 |       |             |                 |       |
|             |                 |       |             |                 |       |

























7





7 25pcs











10







## Front-to-Back Direction Adjustment:

Rotate the screws on the door hinges shown in the image. The door panel can be moved front-back.

Adjustment range: 4mm

## Left-Right Direction Adjustment:

Rotate the screws on the door hinges shown in the image. The door panel can be moved left-right.

2

Adjustment range: 3mm

# Up-Down Direction Adjustment:

Rotate the screws on the door hinges shown in the image. The door panel can be moved up-down.

Adjustment range: 4mm



#### **Common Door Panel Issues:**