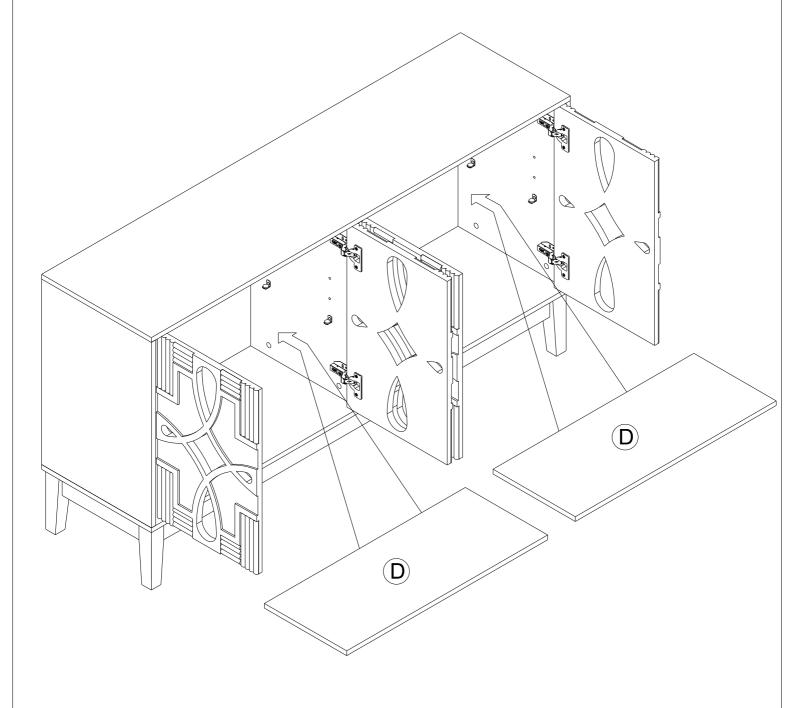

# **PART LIST**

| Item<br>no. | Reference Image | Qty | Item<br>no. | Reference Image | Qty |
|-------------|-----------------|-----|-------------|-----------------|-----|
| A           |                 | X1  | F           |                 | X2  |
| B           |                 | X1  | G           |                 | X2  |
| C           |                 | X1  | H           |                 | X1  |
| D           |                 | X2  |             |                 | X1  |
| E           |                 | X1  | J           |                 | X4  |
|             |                 |     | K           |                 | X1  |
|             |                 |     |             |                 |     |
|             |                 |     |             |                 |     |