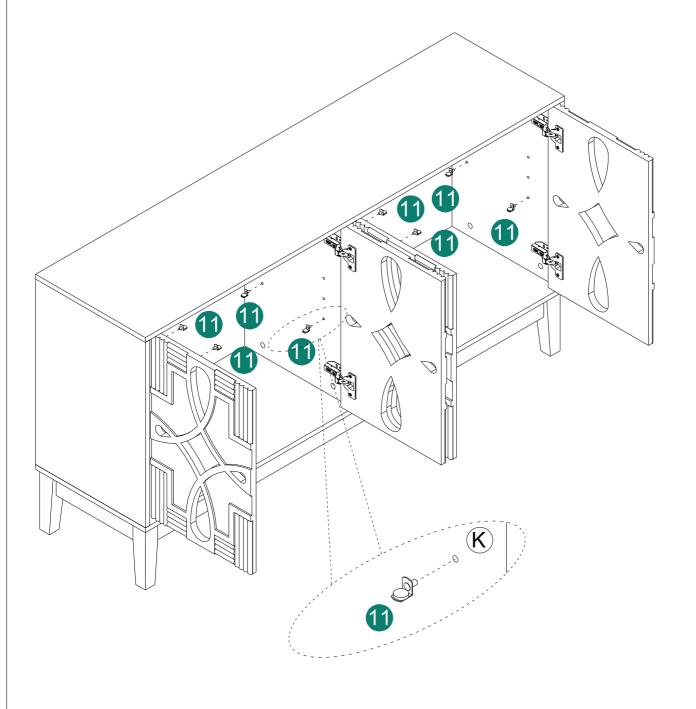

# **PART LIST**

| Item<br>no. | Reference Image | Qty | Item<br>no. | Reference Image | Qty |
|-------------|-----------------|-----|-------------|-----------------|-----|
| A           |                 | X1  | F           |                 | X2  |
| B           |                 | X1  | G           |                 | X2  |
| C           |                 | X1  | H           |                 | X1  |
| D           |                 | X2  |             |                 | X1  |
| E           |                 | X1  | J           |                 | X4  |
|             |                 |     | K           |                 | X1  |
|             |                 |     |             |                 |     |
|             |                 |     |             |                 |     |