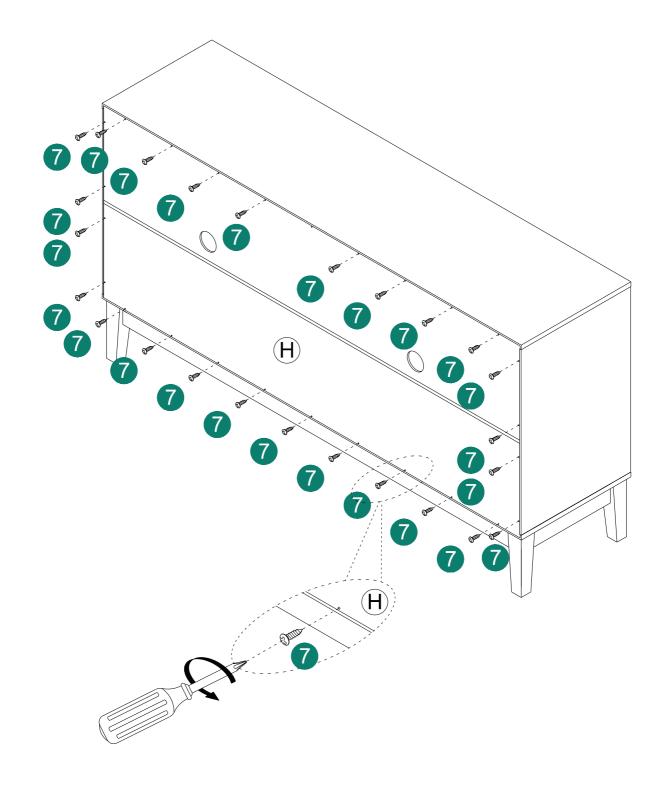

| X8    |
| 2           |                 | X12+1 | 9           | Ø6.5*Ø3*14mm    | X48+4 |
| 3           | Ø1/4*2-1/4"     | X9    | 10          |                 | X12+1 |
| 4           |                 | X8    | 1           |                 | X8    |
| 5           |                 | X8    | 12          |                 | X1    |
| 6           |                 | X2    | 13          |                 | X1    |
| 7           | Ø6.5*Ø3*15mm    | X29+3 |             |                 |       |
|             |                 |       |             |                 |       |
|             |                 |       |             |                 |       |
|             |                 |       |             |                 |       |

























7





7 25pcs











10







## Front-to-Back Direction Adjustment:

Rotate the screws on the door hinges shown in the image. The door panel can be moved front-back.

Adjustment range: 4mm

## Left-Right Direction Adjustment:

Rotate the screws on the door hinges shown in the image. The door panel can be moved left-right.

2

Adjustment range: 3mm

# Up-Down Direction Adjustment:

Rotate the screws on the door hinges shown in the image. The door panel can be moved up-down.

Adjustment range: 4mm



#### **Common Door Panel Issues:**