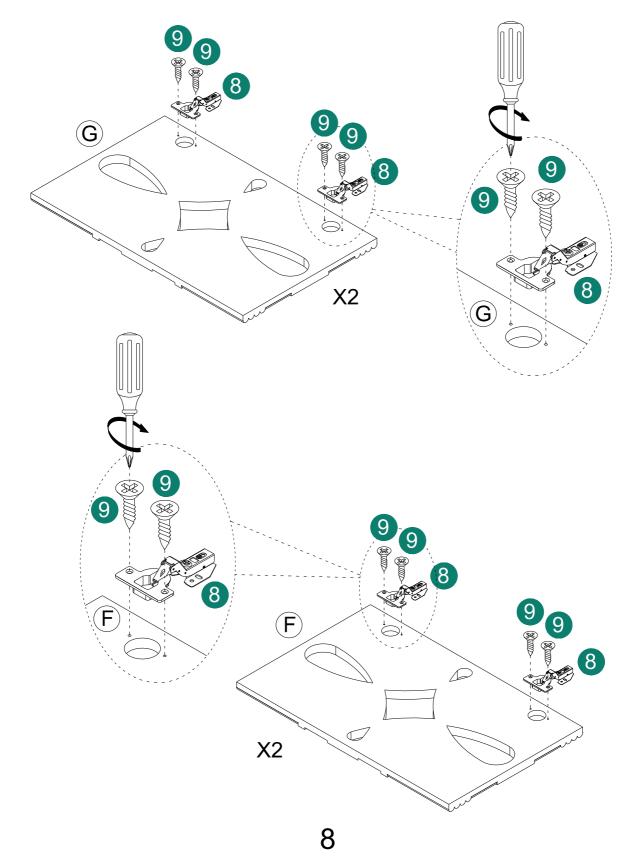

#### Notice:

- 1. Follow the installation instructions. Please confirm all accessories are preset before installation.
- 2. Do not fully tighten the screws during initial assembly. Fully tighten screws only once all pieces which are correctly assembled.
- 3. If you encounter any problems during installation, please contact our customer service.
- 4. Please unbox the item from the side with an open-label and put a carpet on the floor to avoid scratching it.

**Recommended installers:2** 

Put a carpet on the floor before unpacking

Estimate installation time: 30minutes