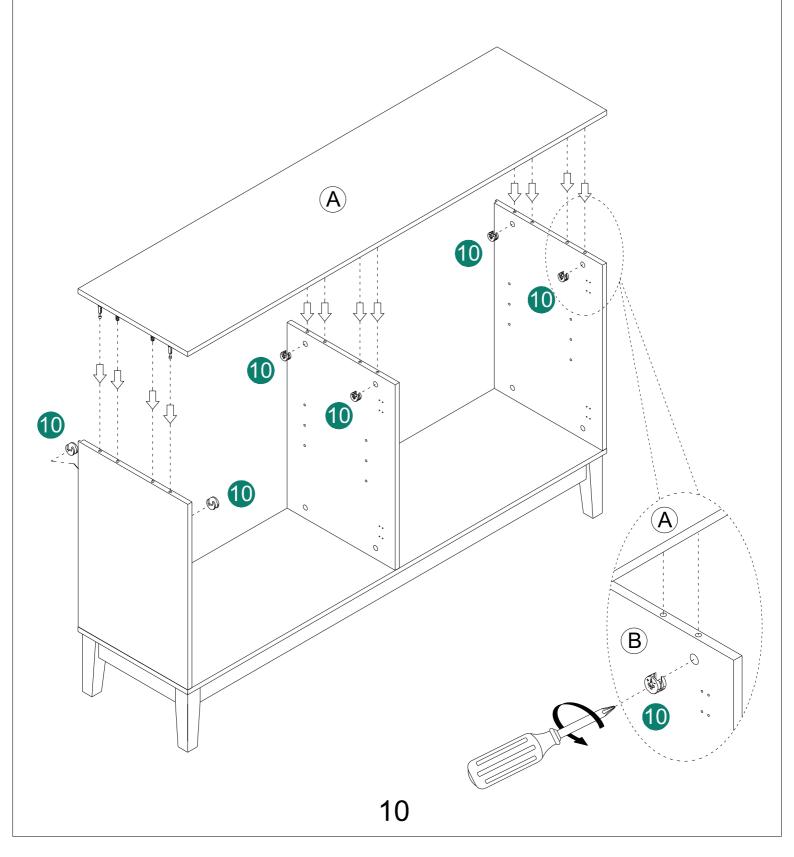

|                 | X8    |
| 2           |                 | X12+1 | 9           | Ø6.5*Ø3*14mm    | X48+4 |
| 3           | Ø1/4*2-1/4"     | X9    | 10          |                 | X12+1 |
| 4           |                 | X8    | 1           |                 | X8    |
| 5           |                 | X8    | 12          |                 | X1    |
| 6           |                 | X2    | 13          |                 | X1    |
| 7           | Ø6.5*Ø3*15mm    | X29+3 |             |                 |       |
|             |                 |       |             |                 |       |
|             |                 |       |             |                 |       |
|             |                 |       |             |                 |       |

























7





7 25pcs











10







## Front-to-Back Direction Adjustment:

Rotate the screws on the door hinges shown in the image. The door panel can be moved front-back.

Adjustment range: 4mm

## Left-Right Direction Adjustment:

Rotate the screws on the door hinges shown in the image. The door panel can be moved left-right.

2

Adjustment range: 3mm

# Up-Down Direction Adjustment:

Rotate the screws on the door hinges shown in the image. The door panel can be moved up-down.

Adjustment range: 4mm



#### **Common Door Panel Issues:**