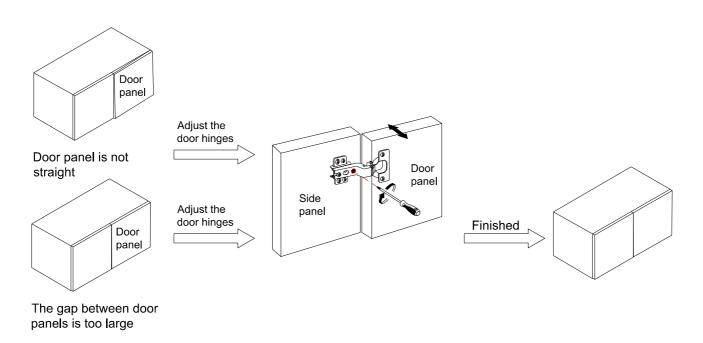

|       |             |                 |       |
|             |                 |       |             |                 |       |
|             |                 |       |             |                 |       |

























7





7 25pcs











10







## Front-to-Back Direction Adjustment:

Rotate the screws on the door hinges shown in the image. The door panel can be moved front-back.

Adjustment range: 4mm

## Left-Right Direction Adjustment:

Rotate the screws on the door hinges shown in the image. The door panel can be moved left-right.

2

Adjustment range: 3mm

# Up-Down Direction Adjustment:

Rotate the screws on the door hinges shown in the image. The door panel can be moved up-down.

Adjustment range: 4mm



#### **Common Door Panel Issues:**