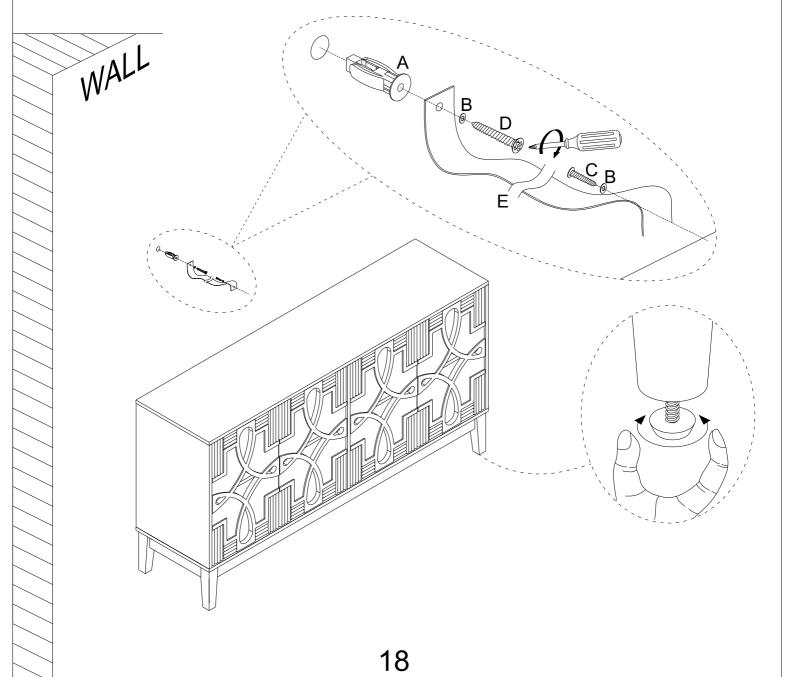

#### Notice:

- 1. Follow the installation instructions. Please confirm all accessories are preset before installation.
- 2. Do not fully tighten the screws during initial assembly. Fully tighten screws only once all pieces which are correctly assembled.
- 3. If you encounter any problems during installation, please contact our customer service.
- 4. Please unbox the item from the side with an open-label and put a carpet on the floor to avoid scratching it.